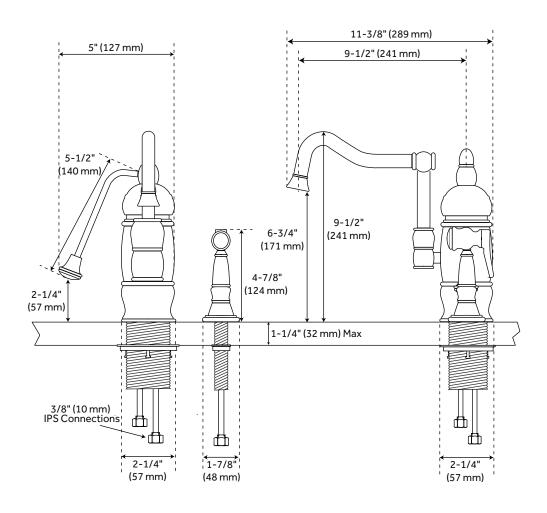

## **FEATURES**

Installation Type: Single-Hole Faucet Holes: 2 Max. Countertop Thickness: 1-1/4" Faucet Centers: Single-Hole Handle Type: Lever Faucet Material: Brass Length: 5" Width: 11-3/8" Height: 9-1/2" Height To Spout: 6-3/4" Spout Reach: 9-1/2" Swivel Spout: Yes Base Plate Length: 2-1/4" Base Plate Width: 2-1/4" Handle Length: 5-1/2" Height to Bottom of Handle: 2-1/4" Ceramic Disc Cartridges: Yes

IPS: 3/8" Drain Included: No

Hot and Cold Indicators: No