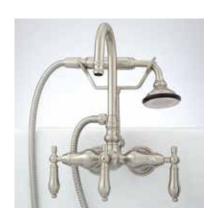

## TUB WALL-MOUNT FAUCET WITH HAND SHOWER - LEVER HANDLES

SKU: 909055

## **FEATURES**

Installation Type: Tub Wall Mount Design: Transitional Faucet Centers: 3-3/8" Handle Type: Lever Features: Gooseneck, Hand Shower Included

Max. Deck Thickness: 5/8"

Tub Faucet Material: Brass