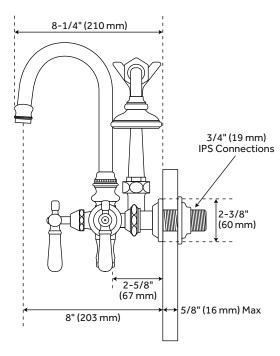

## **FEATURES**

Installation Type: Tub Wall Mount Design: Transitional Faucet Centers: 3-3/8" Handle Type: Lever Features: Gooseneck, Hand Shower Included

Max. Deck Thickness: 5/8"

Tub Faucet Material: Brass

Length: 10"
Width: 8-1/4"
Height: 12-3/4"
Height To Spout: 5-1/2"
Spout Reach: 8"
Handle Material: Brass
Base Plate Length: 2-3/8"
Base Plate Width: 2-3/8"
Ceramic Disc Cartridges: Yes
Hand Shower Hose Length: 60"