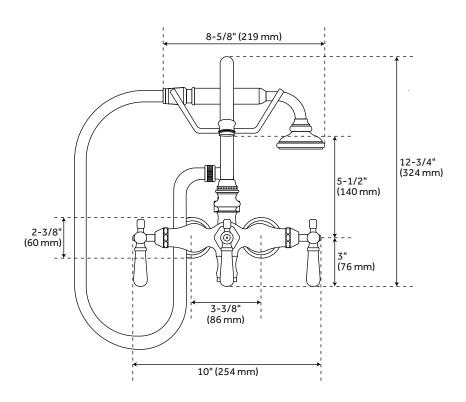

## **FEATURES**

Installation Type: Tub Wall Mount Design: Transitional Faucet Centers: 3-3/8" Handle Type: Lever Features: Gooseneck, Hand Shower Included

Max. Deck Thickness: 5/8"

Tub Faucet Material: Brass

Length: 10"
Width: 8-1/4"
Height: 12-3/4"
Height To Spout: 5-1/2"
Spout Reach: 8"
Handle Material: Brass
Base Plate Length: 2-3/8"
Base Plate Width: 2-3/8"
Ceramic Disc Cartridges: Yes
Hand Shower Hose Length: 60"