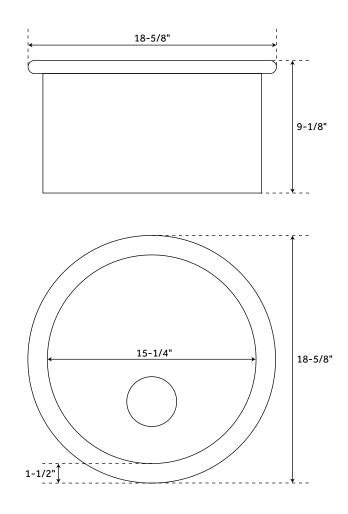

## FEATURES

Material: Fireclay Basin Split: Single Shape: Round Sink Installation: Drop-In Faucet Centers: No Faucet Hole Number of Basins: 1 Length: 18-5/8" Width: 18-5/8" Height: 9-1/8" Basin Length: 15-1/4" Basin Width: 15-1/4" Rim Width: 1-1/2" Water Depth to Rim: 8" Faucet Included: No Drain Placement: Offset Drain Included: Optional Drain Size: 3-1/2"