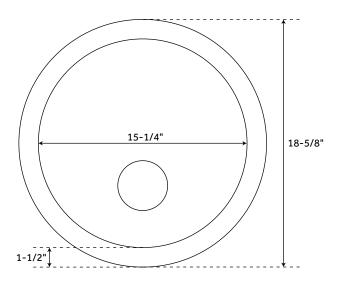

#### **FEATURES**

Material: Fireclay Basin Split: Single Shape: Round Sink Installation: Drop-In Faucet Centers: No Faucet Hole Number of Basins: 1 Length: 18-5/8" Width: 18-5/8" Height: 9-1/8"

Basin Length: 15-1/4" Basin Width: 15-1/4" Rim Width: 1-1/2" Water Depth to Rim: 8" Faucet Included: No Drain Placement: Offset Drain Included: Optional Drain Size: 3-1/2"