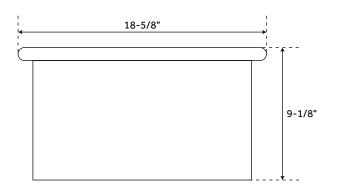

#### **FEATURES**

Material: Fireclay Basin Split: Single Shape: Round Sink Installation: Drop-In Faucet Centers: No Faucet Hole Number of Basins: 1 Length: 18-5/8" Width: 18-5/8" Height: 9-1/8"

Basin Length: 15-1/4" Basin Width: 15-1/4" Rim Width: 1-1/2" Water Depth to Rim: 8" Faucet Included: No Drain Placement: Offset Drain Included: Optional Drain Size: 3-1/2"