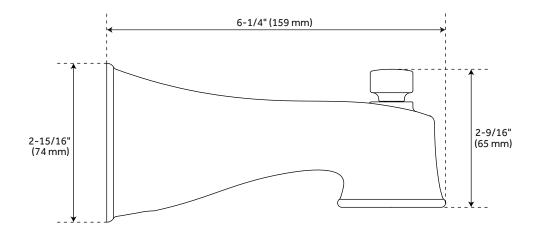

#### **FEATURES**

Product Finish: Chrome Material: Brass Assembly Required: No Installation Type: Wall Base Plate Height: 2-15/16" Base Plate Width: 2-15/16" Tub Filler Spout Reach: 6-1/4" NPT Connection: 1/2" Slip-Fit Connection: 1/2"