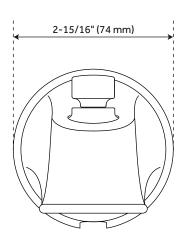

#### **FEATURES**

Product Finish: Chrome Material: Brass Assembly Required: No Installation Type: Wall Base Plate Height: 2-15/16" Base Plate Width: 2-15/16" Tub Filler Spout Reach: 6-1/4" NPT Connection: 1/2" Slip-Fit Connection: 1/2"