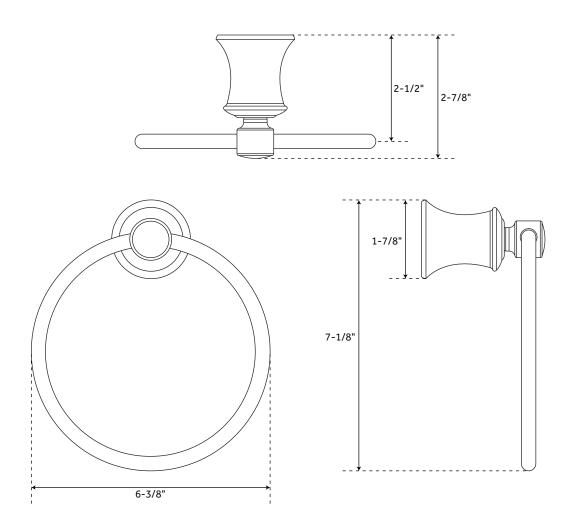

## FEATURES

Installation Type: Wall Mount Design: Transitional Material: Zinc Length: 6-3/8" Height: 7-1/8" Depth: 2-7/8" Base Plate Diameter: 1-7/8" Mounting Hardware Included: Yes Mounting Hardware Concealed: Yes Assembly Required: No SIGNATURE HARDWARE LIFETIME WARRANTY See website for warranty information