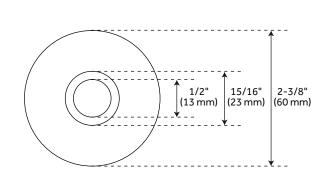

#### **FEATURES**

Shape: Round Material: Brass Features: Shower Arm Only Base Plate Diameter: 2-3/8" Assembly Required: No Installation Type: Ceiling Mount Escutcheon Included IPS: 1/2"