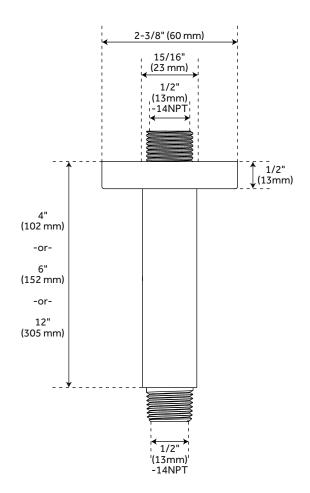

#### **FEATURES**

Shape: Round Material: Brass Features: Shower Arm Only Base Plate Diameter: 2-3/8" Assembly Required: No Installation Type: Ceiling Mount Escutcheon Included IPS: 1/2"

#### **CODES/STANDARDS**

SHRSC40/SHRS120 cCSAus ASME A112.18.1/CSA B125.1

Massachusetts Accepted SHRSC60

> cCSAus ASME A112.18.1/CSA B125.1