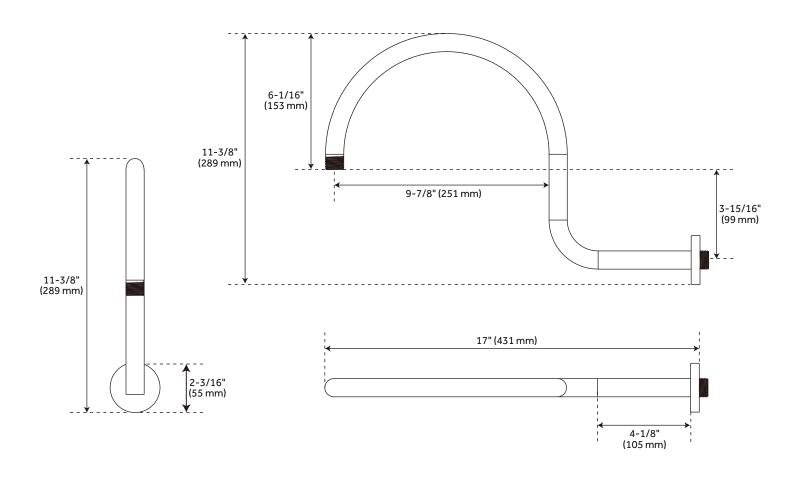

#### **FEATURES**

Shape: Round Material: Brass Features: Gooseneck, Shower Arm Only Length: 17" Height: 11-3/8" Installation Type: Wall Mount Assembly Required: No Escutcheon Included