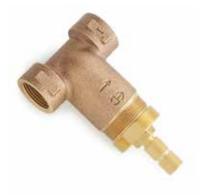

## FEATURES

Intended for use with a thermostatic valve and trim. Bronze valve body. Ceramic cartridge. Compatible with Beasley, Edenton, Greyfield, Hibiscus, Pinecrest, Provincetown, Rigi and Vilamonte Volume Control Trims.