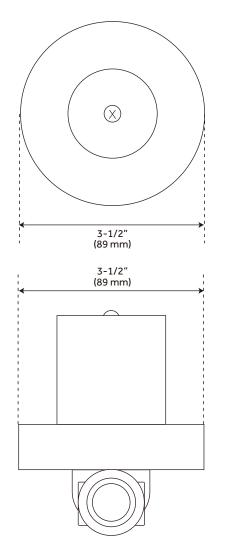

## **CODES/STANDARDS**

cUPC ASME A112.18.1/CSA B125.1 SIGNATURE HARDWARE LIFETIME WARRANTY See website for warranty information

All dimensions and specifications are nominal and may vary. Use actual products for accuracy in critical situations.