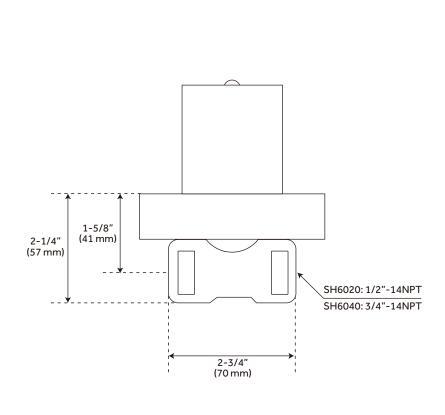

## OPTIONAL VALVE WITH 1/2" -OR- 3/4" CONNECTION

SKU: 948546

CODE: SH6020/SH6040 REVISED 01/07/2020

customer service 1.800.221.3379 signature**hardware**.com