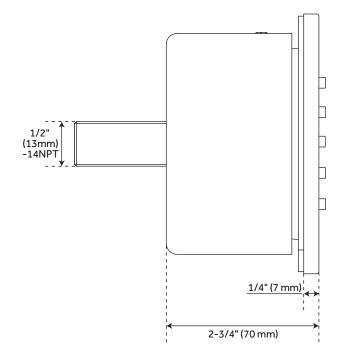

## **FEATURES**

Material: Brass
Assembly Required: No
Base Plate Height: 5-1/8"
Base Plate Width: 5-1/8"
Jet Surface Area: 3-1/8"
Surface Depth: 1/4"
Adjustment Angle: 5°
Male NPT Connection: 1/2"
Maximum Flow Rate: 2.5 gpm (9.5L/min)
max (a) 80 psi