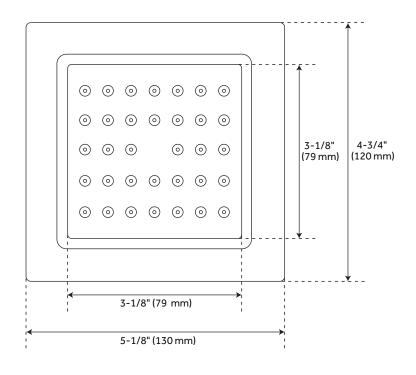

## **FEATURES**

Material: Brass
Assembly Required: No
Base Plate Height: 5-1/8"
Base Plate Width: 5-1/8"
Jet Surface Area: 3-1/8"
Surface Depth: 1/4"
Adjustment Angle: 5°
Male NPT Connection: 1/2"
Maximum Flow Rate: 2.5 gpm (9.5L/min)
max (a) 80 psi