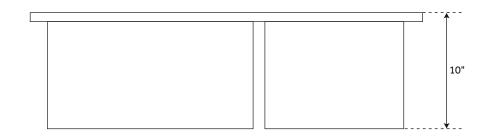

### **FEATURES**

Material: Stainless Steel Basin Split: 60/40 Shape: Rectangle Sink Installation: Undermount Faucet Centers: 8"

Number of Basins: 2 Product Color: Stainless Steel

Length: 33" Width: 22" Height: 10"