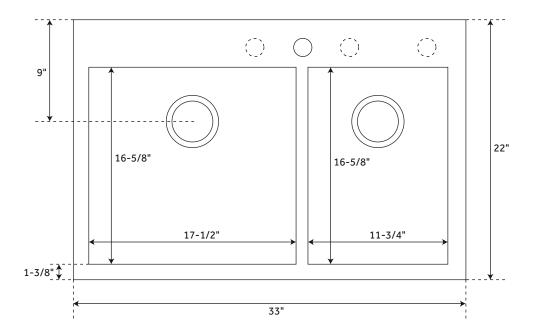

### **FEATURES**

Material: Stainless Steel Basin Split: 60/40 Shape: Rectangle Sink Installation: Undermount Faucet Centers: 8"

Number of Basins: 2 Product Color: Stainless Steel

Length: 33" Width: 22" Height: 10"

Large Bowl Length: 17-1/2"
Large Bowl Width: 16-5/8"
Small Bowl Length: 11-3/4"
Small Bowl Width: 16-5/8"
Metal Gauge/Thickness: 16
Faucet Included: No
Faucet Holes: 3
Drain Placement: Rear-Center

Drain Included: Optional Fits Drain Hole Size: 3-1/2" Mounting Hardware Included: Yes