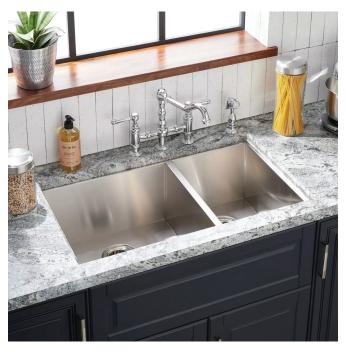

## 33" SITKA

### OFFSET DOUBLE-BOWL STAINLESS STEEL UNDERMOUNT SINK - 4-HOLE

SKU: 948481

#### **FEATURES**

It is recommended to have the sink at the job site before cutting cabinet or counter top.

Sound absorption pads on the underside of sink.

Has an undercoating to prevent condensation buildup.

### **FEATURES**

Material: Stainless Steel Basin Split: 60/40 Shape: Rectangle Sink Installation: Undermount Faucet Centers: 8"

Number of Basins: 2 Product Color: Stainless Steel

Length: 33" Width: 22" Height: 10"