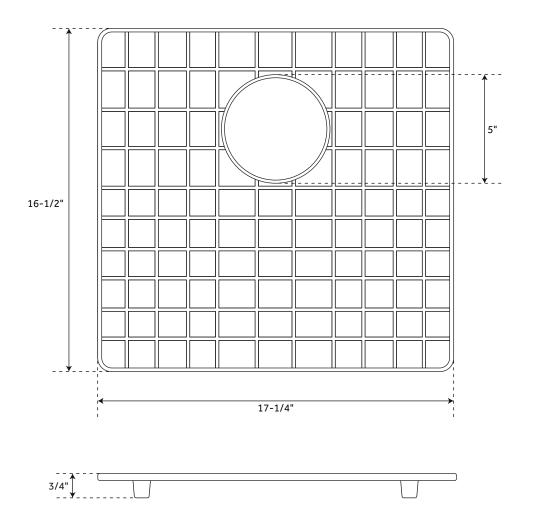

#### **FEATURES**

Material: Stainless Steel Length: 17-1/4" Width: 16-1/2" Height: 3/4" Drain Size: 5"

### SIGNATURE HARDWARE LIFETIME WARRANTY

See website for warranty information

PAGE 3 Code: SHG1716

All dimensions and specifications are nominal and may vary. Use actual products for accuracy in critical situations.