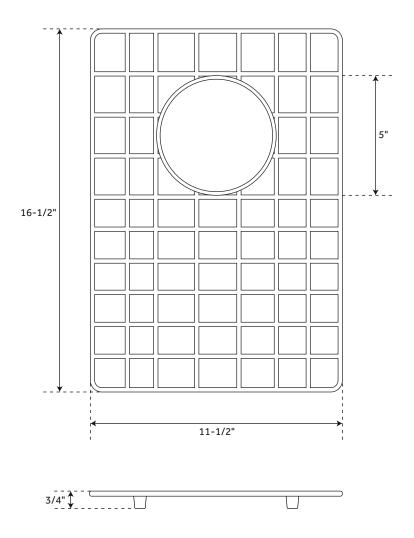

#### **FEATURES**

Material: Stainless Steel Length: 11-1/2" Width: 16-1/2" Height: 3/4" Drain Size: 5"

### SIGNATURE HARDWARE LIFETIME WARRANTY

See website for warranty information

PAGE 4 Code: SHG1116

All dimensions and specifications are nominal and may vary. Use actual products for accuracy in critical situations.