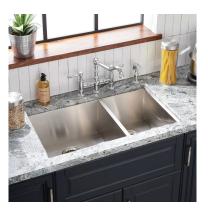

## 33" SITKA

### OFFSET DOUBLE-BOWL STAINLESS STEEL UNDERMOUNT SINK - 4-HOLE

SKU: 948481

#### **FEATURES**

It is recommended to have the sink at the job site before cutting cabinet or counter top.

Sound absorption pads on the underside of sink.

Has an undercoating to prevent condensation buildup.

### **FEATURES**

Material: Stainless Steel Basin Split: 60/40 Shape: Rectangle Sink Installation: Undermount Faucet Centers: 8"

Number of Basins: 2 Product Color: Stainless Steel

Length: 33" Width: 22" Height: 10"