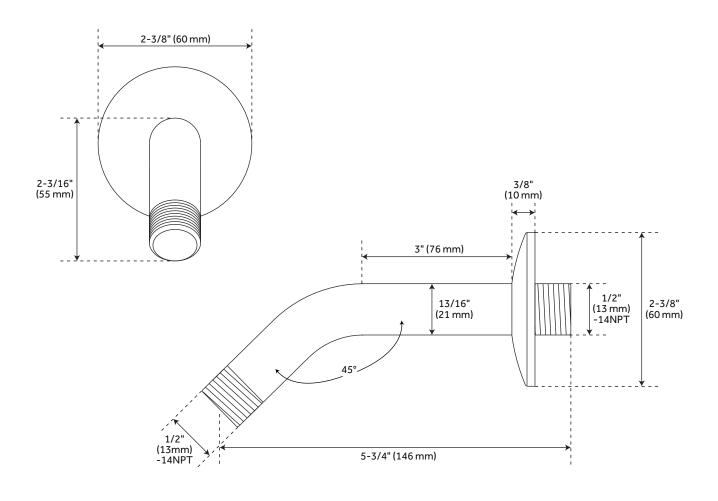

#### **FEATURES**

Material: Brass Features: Shower Arm Only Length: 5-3/4" Shower Arm Height: 2-3/16" Base Plate Height: 2-3/8" Base Plate Width: 2-3/8" Assembly Required: No Installation Type: Wall Escutcheon Included IPS: 1/2"