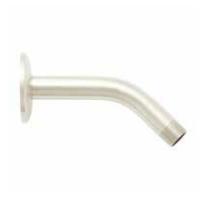

# 6" STANDARD

### SHOWER ARM

SKU: 948961

#### **FEATURES**

Material: Brass Features: Shower Arm Only Length: 5-3/4" Shower Arm Height: 2-3/16" Base Plate Height: 2-3/8" Base Plate Width: 2-3/8" Assembly Required: No Installation Type: Wall Escutcheon Included IPS: 1/2"