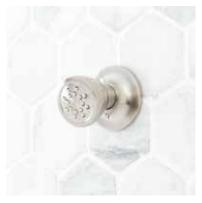

# TRADITIONAL

### **ROUND SWIVEL BODY SPRAY**

SKU: 948941





#### **FEATURES**

Material: Brass
Depth 2-9/16"
Assembly Required: No
Base Plate Height: 2-1/2"
Base Plate Width: 2-1/2"
Adjustment Angle: 15°
Female NPT Connection: 1/2"
Maximum Flow Rate: 2.0 gpm (7.6L/min)
max @ 80 psi

#### **CODES/STANDARDS**

cUPC ASME A112.18.1/CSA B125.1 Massachusetts Accepted



. . .

## SIGNATURE HARDWARE LIFETIME WARRANTY

See website for warranty information



REVISED 01/10/2020 Code: SHBS5010EBN/SHBS5010ECP SHBS5010EORB/SHBS5010EPN

 $All \ dimensions \ and \ specifications \ are \ nominal \ and \ may \ vary. \ Use \ actual \ products \ for \ accuracy \ in \ critical \ situations.$