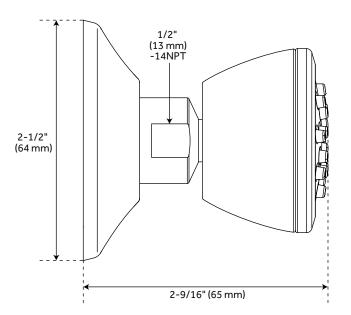

#### **FEATURES**

Material: Brass
Depth 2-9/16"
Assembly Required: No
Base Plate Height: 2-1/2"
Base Plate Width: 2-1/2"
Adjustment Angle: 15°
Female NPT Connection: 1/2"
Maximum Flow Rate: 2.0 gpm (7.6L/min)
max @ 80 psi