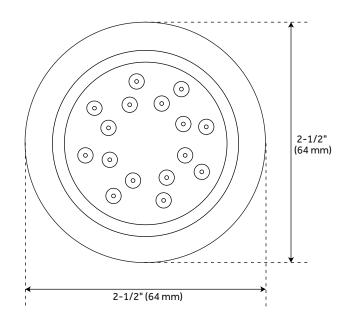

#### **FEATURES**

Material: Brass
Depth 2-9/16"
Assembly Required: No
Base Plate Height: 2-1/2"
Base Plate Width: 2-1/2"
Adjustment Angle: 15°
Female NPT Connection: 1/2"
Maximum Flow Rate: 2.0 gpm (7.6L/min)
max @ 80 psi