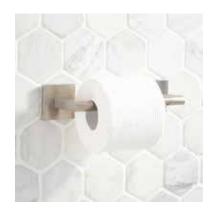

## HIBISCUS

## TOILET PAPER HOLDER

SKU: 948228







## **FEATURES**

Installation Type: Wall Mount Design: Modern Material: Metal

Length: 9-1/2" Height: 2-1/8" Depth: 3-1/8"

Base Plate Length: 2-1/8" Base Plate Height: 2-1/8"

Mounting Hardware Included: Yes Mounting Hardware Concealed: Yes

Assembly Required: No

Centers: 7-3/8"

## SIGNATURE HARDWARE LIFETIME WARRANTY

See website for warranty information



REVISED 01/14/2020 CODE: MIRHITHBN/MIRHITHCP/MIRHITHMB

 $All \ dimensions \ and \ specifications \ are \ nominal \ and \ may \ vary. \ Use \ actual \ products \ for \ accuracy \ in \ critical \ situations.$