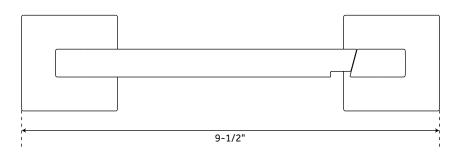

## **FEATURES**

Installation Type: Wall Mount Design: Modern Material: Metal

Length: 9-1/2" Height: 2-1/8" Depth: 3-1/8"

Base Plate Length: 2-1/8" Base Plate Height: 2-1/8"

Mounting Hardware Included: Yes Mounting Hardware Concealed: Yes