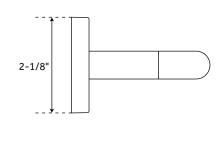

## **FEATURES**

Installation Type: Wall Mount Design: Modern Material: Metal

Length: 9-1/2" Height: 2-1/8" Depth: 3-1/8"

Base Plate Length: 2-1/8" Base Plate Height: 2-1/8"

Mounting Hardware Included: Yes Mounting Hardware Concealed: Yes