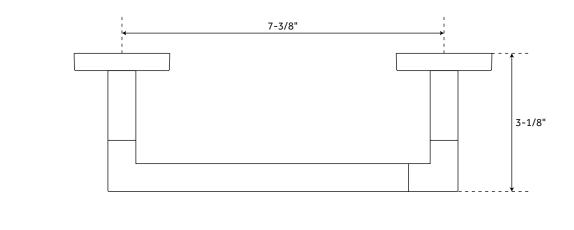

## **FEATURES**

Installation Type: Wall Mount Design: Modern Material: Metal

Length: 9-1/2" Height: 2-1/8" Depth: 3-1/8"

Base Plate Length: 2-1/8" Base Plate Height: 2-1/8"

Mounting Hardware Included: Yes Mounting Hardware Concealed: Yes

Assembly Required: No

Centers: 7-3/8"