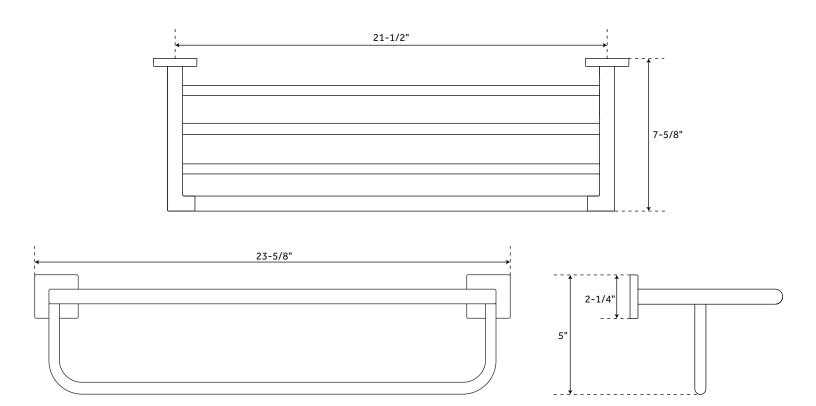

## **FEATURES**

Installation Type: Wall Mount

Design: Modern Material: Metal Length: 23-5/8" Height: 4-7/8"

Centers: 21-1/2"

Depth: 7-5/8"
Base Plate Length: 2-1/8"
Base Plate Height: 2-1/8"
Mounting Hardware Included: Yes
Mounting Hardware Concealed: Yes
Assembly Required: No