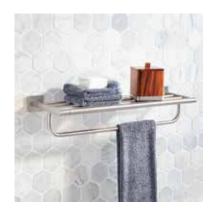

## HIBISCUS

## TOWEL RACK

SKU: 948222



## **FEATURES**

Installation Type: Wall Mount

Design: Modern Material: Metal Length: 23-5/8" Height: 4-7/8"

Centers: 21-1/2"

Depth: 7-5/8"
Base Plate Length: 2-1/8"
Base Plate Height: 2-1/8"
Mounting Hardware Included: Yes
Mounting Hardware Concealed: Yes
Assembly Required: No

SIGNATURE HARDWARE LIFETIME WARRANTY

See website for warranty information



REVISED 01/14/2020 CODE: SHHIRKBN/SHHIRKCP/SHHIRKMB

 $All\ dimensions\ and\ specifications\ are\ nominal\ and\ may\ vary.\ Use\ actual\ products\ for\ accuracy\ in\ critical\ situations.$