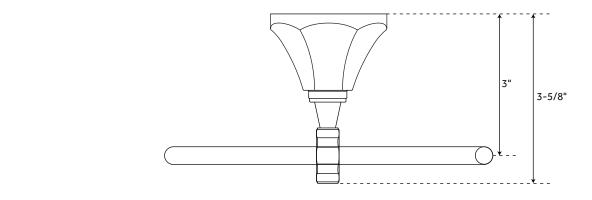

## **FEATURES**

Installation Type: Wall Mount Design: Traditional Material: Brass Length: 7" Height: 4-7/8" Depth: 3-5/8" Base Plate Diameter: 2-1/2"

Mounting Hardware Included: Yes Mounting Hardware Concealed: Yes Mounting Hardware Concealed: Yes Assembly Required: No