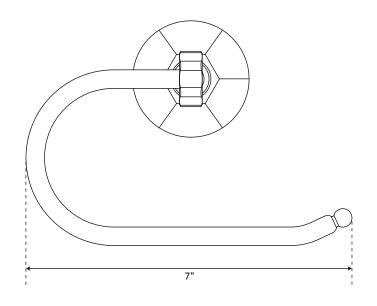

## **FEATURES**

Installation Type: Wall Mount Design: Traditional Material: Brass Length: 7" Height: 4-7/8" Depth: 3-5/8" Base Plate Diameter: 2-1/2"

Mounting Hardware Included: Yes Mounting Hardware Concealed: Yes Mounting Hardware Concealed: Yes Assembly Required: No