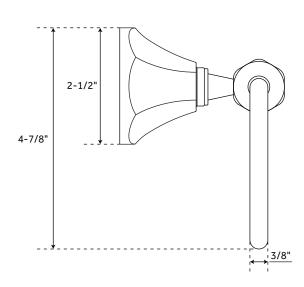

## **FEATURES**

Installation Type: Wall Mount Design: Traditional Material: Brass Length: 7" Height: 4-7/8" Depth: 3-5/8" Base Plate Diameter: 2-1/2"

Mounting Hardware Included: Yes Mounting Hardware Concealed: Yes Mounting Hardware Concealed: Yes Assembly Required: No