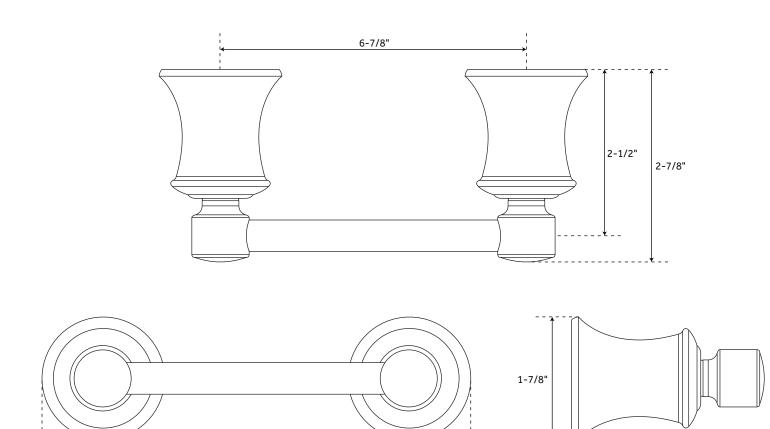

## **FEATURES**

Installation Type: Wall Mount
Design: Transitional
Material: Zinc
Length: 8-3/4"
Height: 1-7/8"
Depth: 2-7/8"
Base Plate Diameter: 1-7/8"
Mounting Hardware Included: Yes
Mounting Hardware Concealed: Yes
Assembly Required: No
Centers: 6-7/8"