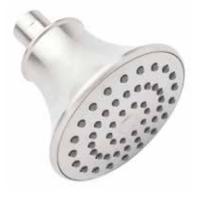

# SHOWER HEAD

SKU: 449310

## **FEATURES**

Product Finish: Brushed Nickel

Shape: Round Material: ABS

Features: Shower Head Only

Diameter: 4" Height: 4-1/16" Assembly Required: No Shower Head Spray: Single Function (Full Spray)

IPS: 1/2"

Shower Head Swivel: Yes Shower Head Flow Rate: 1.8 gpm (6.8L/min) max @ 80 psi