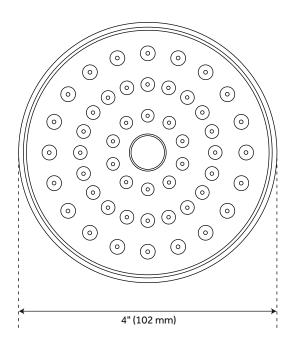

## **FEATURES**

Product Finish: Brushed Nickel

Shape: Round Material: ABS

Features: Shower Head Only

Diameter: 4" Height: 4-1/16" Assembly Required: No Shower Head Spray: Single Function (Full Spray)

IPS: 1/2"

Shower Head Swivel: Yes Shower Head Flow Rate: 1.8 gpm (6.8L/min) max @ 80 psi