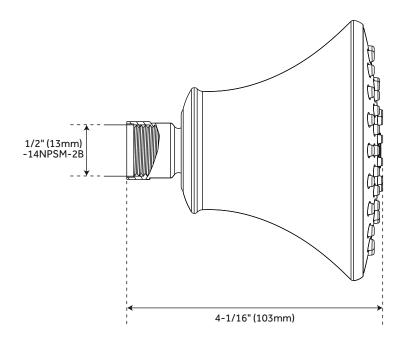

## **FEATURES**

Product Finish: Brushed Nickel

Shape: Round Material: ABS

Features: Shower Head Only

Diameter: 4" Height: 4-1/16" Assembly Required: No Shower Head Spray: Single Function (Full Spray)

IPS: 1/2"

Shower Head Swivel: Yes Shower Head Flow Rate: 1.8 gpm (6.8L/min) max @ 80 psi