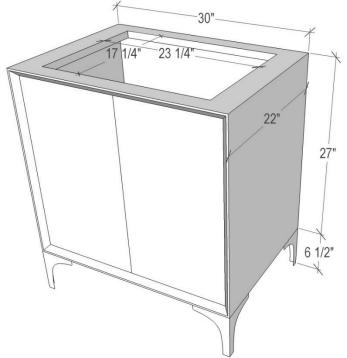

# 30" VANITY TOP OPTIONS (See Vanity Top Spec Sheet for Details)

| Outside Diameter W 30" D 22" H 1.5" Includes 4" Backlash |                                           |  |  |  |  |
|----------------------------------------------------------|-------------------------------------------|--|--|--|--|
| VT30B-00                                                 | No Sink Cutout with No Faucet Holes       |  |  |  |  |
| VT30B-01                                                 | 18" x 12" Sink Cutout with 1 Faucet Hole  |  |  |  |  |
| VT30B-03                                                 | 18" x 12" Sink Cutout with 3 Faucet Holes |  |  |  |  |