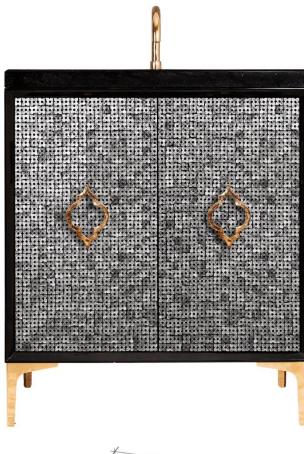

30" BLACK MOTHER OF PEARL WITH ARABESQUE VANITY

#### **DETAILS**

Hand Applied Mother of Pearl

1" Plywood Construction

Gloss Finish

Full 3/4" Finished Back

Adjustable Interior Shelf

3 Way Adjustable European Soft Close Hinges

Multiple Leg Height Options