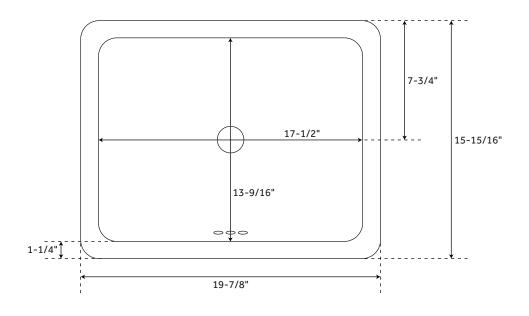

## **FEATURES**

Shape: Rectangle Sink Material: Porcelain Number of Basins: 1

Sink Installation: Undermount

Overflow Hole: Yes Length: 19-7/8" Width: 15-15/16" Height: 7-5/8" Basin Length: 17-1/2" Basin Width: 13-9/16" Basin Depth: 5-9/16"

Water Depth To Overflow: 4-9/16"

Rim Thickness: 1-1/4"
Drain Size: 1-3/4"
Drain Included: Optional
Faucet Included: No

Cutout Template Included: Yes