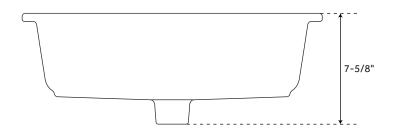

## **FEATURES**

Shape: Rectangle Sink Material: Porcelain Number of Basins: 1

Sink Installation: Undermount

Overflow Hole: Yes Length: 19-7/8" Width: 15-15/16" Height: 7-5/8" Basin Length: 17-1/2" Basin Width: 13-9/16" Basin Depth: 5-9/16"