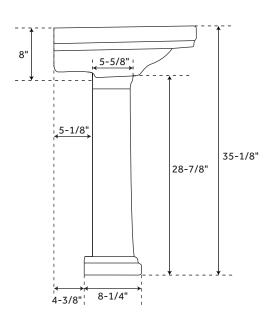

## **FEATURES**

Sink Material: Porcelain Sink Installation: Pedestal Overflow Hole: Yes Length: 24-3/8" Width: 19-3/8" Height: 35-1/8" Basin Length: 17" Basin Width: 10-1/2"

Basin Depth: 5-1/2" Water Depth To Overflow: 4-1/3

Water Depth To Overflow: 4-1/2" Rim Thickness: 2-3/8" Drain Size: 1-3/4" Drain Included: Optional Faucet Included: No Mounting Hardware Included: Yes Drilled For 4" Centers or

35-1/8" For Maximum Comfort