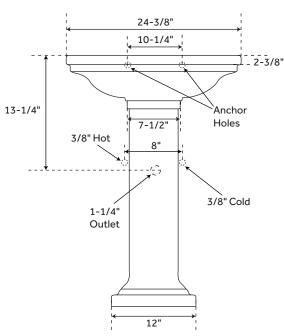

## **FEATURES**

Sink Material: Porcelain Sink Installation: Pedestal Overflow Hole: Yes Length: 24-3/8" Width: 19-3/8" Height: 35-1/8" Basin Length: 17" Basin Width: 10-1/2"

Basin Depth: 5-1/2" Water Depth To Overflow: 4-1/3

Water Depth To Overflow: 4-1/2" Rim Thickness: 2-3/8" Drain Size: 1-3/4" Drain Included: Optional Faucet Included: No Mounting Hardware Included: Yes Drilled For 4" Centers or

35-1/8" For Maximum Comfort

8" Widespread Faucet

**CODES/STANDARDS** 

cUPC ASME A112.19.2/CSA B45.1 ICC/ANSI A117.1 (when installed according to ADA standards) Massachusetts Accepted

SIGNATURE HARDWARE LIFETIME WARRANTY

See website for warranty information