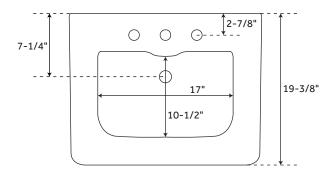

## **FEATURES**

Sink Material: Porcelain Sink Installation: Pedestal Overflow Hole: Yes Length: 24-3/8" Width: 19-3/8" Height: 35-1/8" Basin Length: 17" Basin Width: 10-1/2"

Basin Depth: 5-1/2" Water Depth To Overflow: 4-1/3

Water Depth To Overflow: 4-1/2" Rim Thickness: 2-3/8" Drain Size: 1-3/4" Drain Included: Optional Faucet Included: No Mounting Hardware Included: Yes Drilled For 4" Centers or

35-1/8" For Maximum Comfort