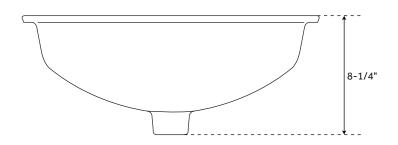

## **FEATURES**

Shape: Rectangle Sink Material: Porcelain Number of Basins: 1 Sink Installation: Undermount

Overflow Hole: Yes

Length: 21-1/16" Width: 14-9/16" Height: 8-1/4"

Basin Length: 18-11/16" Basin Width: 12-3/16" Basin Depth: 6-5/16"