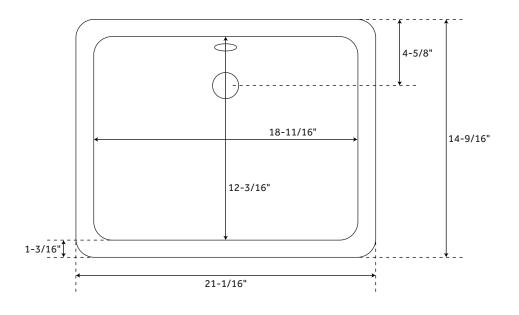

## **FEATURES**

Shape: Rectangle Sink Material: Porcelain Number of Basins: 1 Sink Installation: Undermount

Overflow Hole: Yes

Length: 21-1/16" Width: 14-9/16" Height: 8-1/4"

Basin Length: 18-11/16" Basin Width: 12-3/16" Basin Depth: 6-5/16"

Water Depth To Overflow: 4-1/2"

Rim Thickness: 1-3/16" Drain Size: 1-1/2" Drain Included: Optional Faucet Included: No

Cutout Template Included: Yes