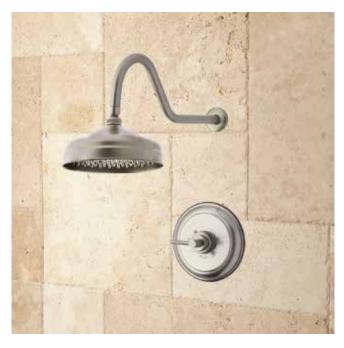

# LAMBERT

### RAINFALL NOZZLE SHOWER SET - MODERN LEVER HANDLE SKU: 926356

#### FEATURES

Material: Brass Handle Type: Lever Assembly Required: Yes Installation Type: Wall Mount Shower Head Installation Type: Wall Number of Shower Heads: 1 Shower Head Material: Brass Shower Head Spray: Rainfall Shower Arm Included: Yes Shower Arm Extension: 17" Shower Arm Height: 5" Shower Head IPS: 1/2" Valve Trim Diameter: 7-7/8"