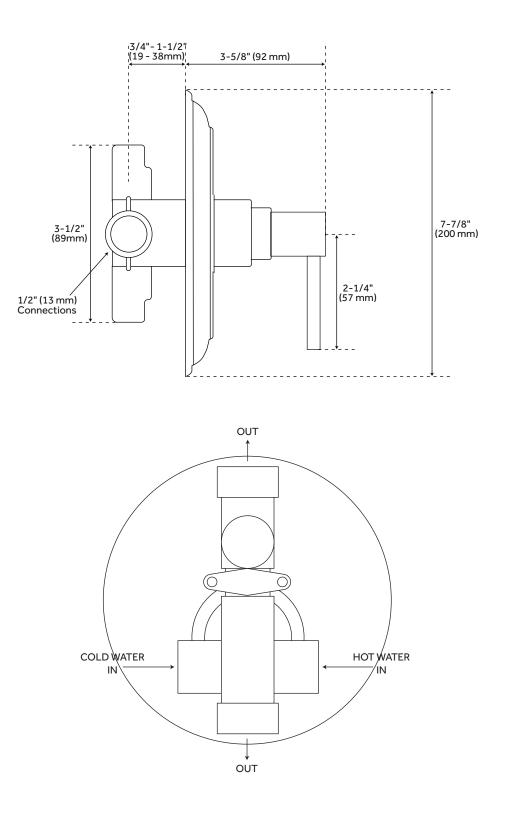

### LAMBERT

SHOWER VALVE SKU: 926356

#### FEATURES

Material: Brass Handle Type: Lever Assembly Required: Yes Installation Type: Wall Mount Shower Head Installation Type: Wall Number of Shower Heads: 1 Shower Head Material: Brass Shower Head Spray: Rainfall Shower Arm Included: Yes Shower Arm Extension: 17" Shower Arm Height: 5" Shower Head IPS: 1/2" Valve Trim Diameter: 7-7/8"