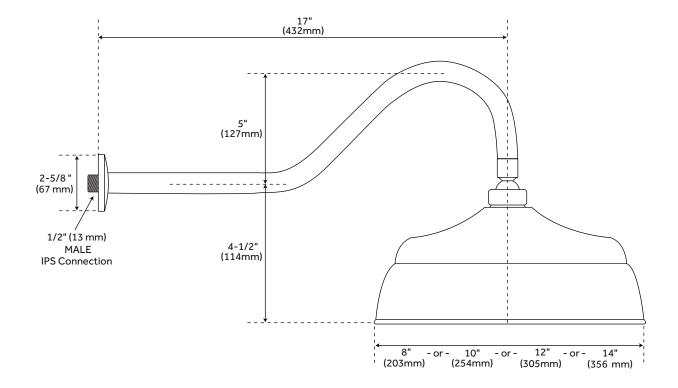

## LAMBERT

WALL-MOUNT RAINFALL NOZZLE SHOWER HEAD SKU: 926356

#### FEATURES

Material: Brass Handle Type: Lever Assembly Required: Yes Installation Type: Wall Mount Shower Head Installation Type: Wall Number of Shower Heads: 1 Shower Head Material: Brass Shower Head Spray: Rainfall Shower Arm Included: Yes Shower Arm Extension: 17" Shower Arm Height: 5" Shower Head IPS: 1/2" Valve Trim Diameter: 7-7/8"