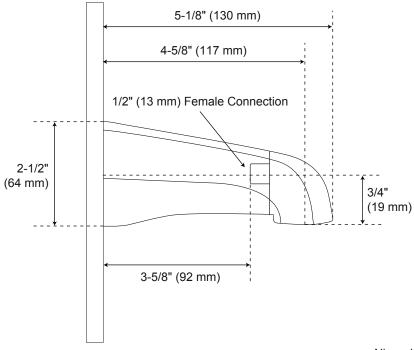

# **Tub Spout**

Front

Side

All product dimensions are nominal.

All product dimensions are nominal.