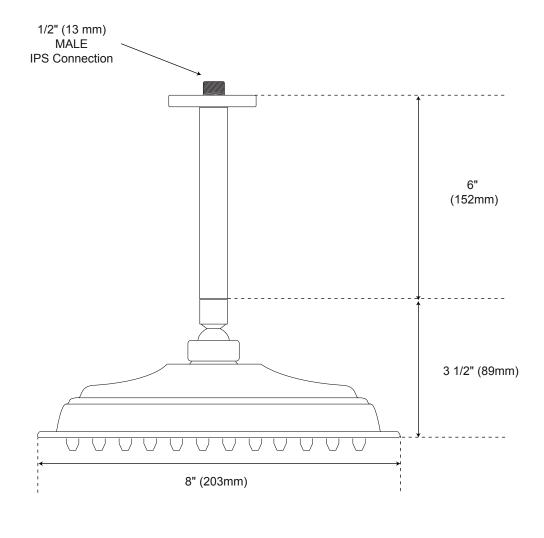

### TRIMBLE TUB AND RAINFALL SHOWER SYSTEM

#### WITH HAND SHOWER

#### **SPECIFICATIONS**

#### **CONTENTS**

| Diverter             | 2 |
|----------------------|---|
| Overhead Shower Head | 3 |
| Handshower           | 4 |
| Tub Spout            | 5 |





## Diverter



All product dimensions are nominal.



Connection

(57 mm)



## **Overhead Shower Head**



All product dimensions are nominal.





## Handshower

Side Front 3-1/2" (89mm) 1" (25mm) 00**0**00 00000 00000 00**0**00 00**0**00 9" 7-7/8" (229mm) (200mm) 1/2" (13mm) MALE 2-1/8" (55mm) **IPS Connection** 5' Hose All product dimensions are nominal.



customer service: 1.866.855.2284 signature**hardware**.com



# **Tub Spout**

Front



Side



All product dimensions are nominal.







All product dimensions are nominal.