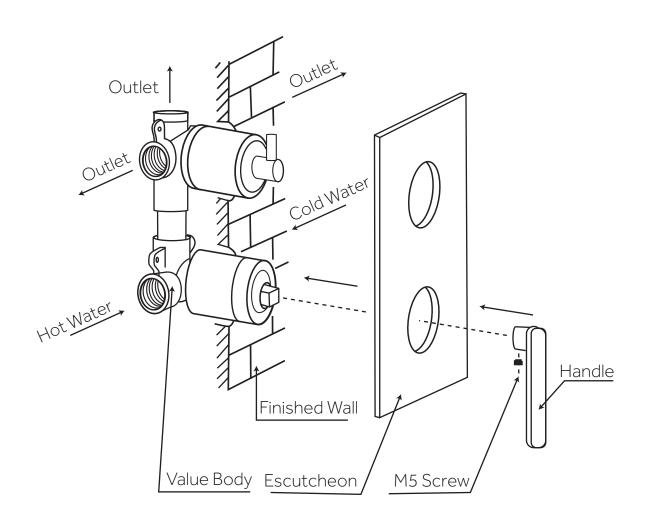

### TRIMBLE TUB AND RAINFALL SHOWER SYSTEM

#### WITH HAND SHOWER

#### **SPECIFICATIONS**

#### **CONTENTS**

| Diverter             | 2 |
|----------------------|---|
| Overhead Shower Head | 3 |
| Handshower           | 4 |
| Tub Spout            | 5 |





## Diverter



All product dimensions are nominal.



Connection

(57 mm)



## **Overhead Shower Head**



All product dimensions are nominal.





## Handshower

Side Front 3-1/2" (89mm) 1" (25mm) 00**0**00 00000 00000 00**0**00 00**0**00 9" 7-7/8" (229mm) (200mm) 1/2" (13mm) MALE 2-1/8" (55mm) **IPS Connection** 5' Hose All product dimensions are nominal.



customer service: 1.866.855.2284 signature**hardware**.com



# **Tub Spout**

Front



Side



All product dimensions are nominal.







All product dimensions are nominal.