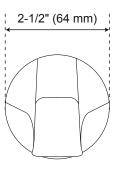

## Handshower

Side Front 3-1/2" (89mm) 1" (25mm) 00**0**00 00000 00000 00**0**00 00**0**00 9" 7-7/8" (229mm) (200mm) 1/2" (13mm) MALE 2-1/8" (55mm) **IPS Connection** 5' Hose All product dimensions are nominal.