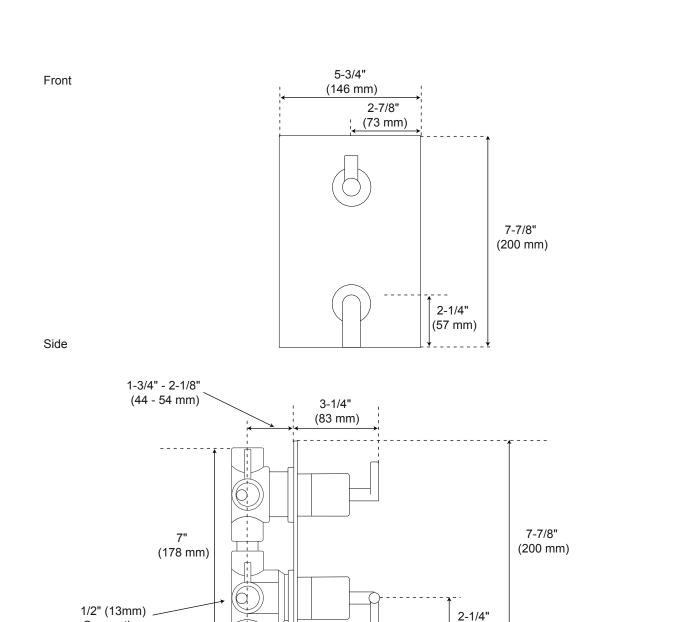

### TRIMBLE TUB AND RAINFALL SHOWER SYSTEM

#### WITH HAND SHOWER

#### **SPECIFICATIONS**

#### **CONTENTS**

| Diverter             | 2 |
|----------------------|---|
| Overhead Shower Head | 3 |
| Handshower           | 4 |
| Tub Spout            | 5 |





## Diverter



All product dimensions are nominal.



Connection

(57 mm)



## **Overhead Shower Head**



All product dimensions are nominal.





## Handshower

Side Front 3-1/2" (89mm) 1" (25mm) 00**0**00 00000 00000 00**0**00 00**0**00 9" 7-7/8" (229mm) (200mm) 1/2" (13mm) MALE 2-1/8" (55mm) **IPS Connection** 5' Hose All product dimensions are nominal.



customer service: 1.866.855.2284 signature**hardware**.com



# **Tub Spout**

Front



Side



All product dimensions are nominal.







All product dimensions are nominal.