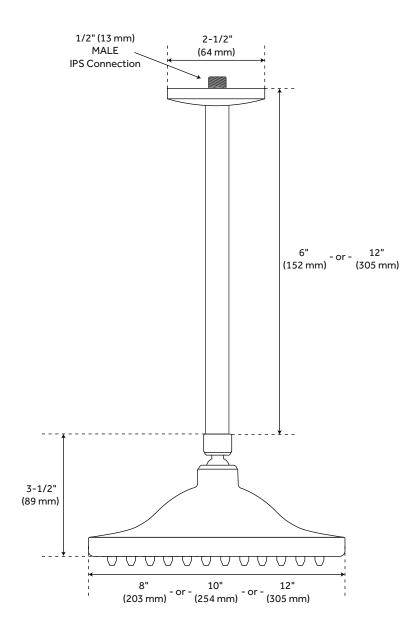

## BOSTONIAN

CEILING-MOUNT RAINFALL NOZZLE SHOWER HEAD SKU: 926348

#### FEATURES

Material: Brass Handle Type: Cross Assembly Required: Yes Installation Type: Ceiling Mount Shower Head Installation Type: Ceiling Number of Shower Heads: 1 Shower Head Material: Brass Shower Head Spray: Rainfall Shower Arm Included: Yes Shower Head IPS: 1/2" Valve Trim Diameter: 7-7/8"