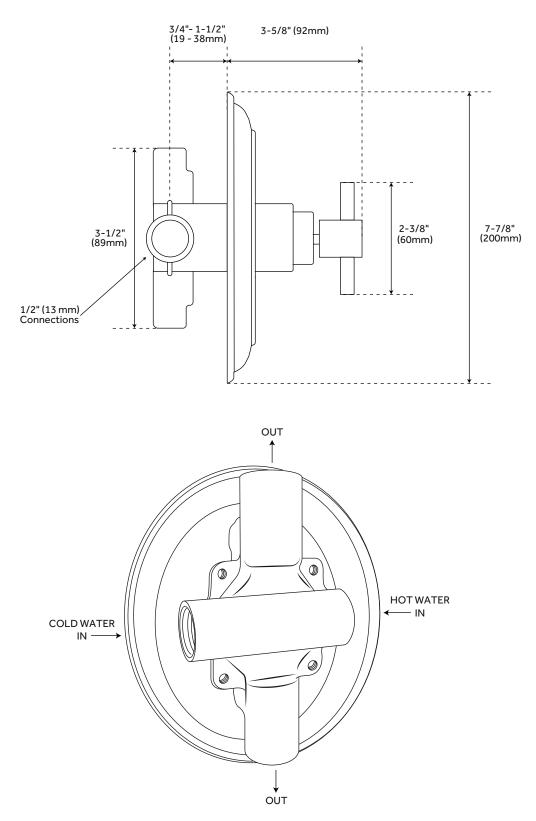

### BOSTONIAN

SHOWER VALVE SKU: 926348

(ISI) SIGNATURE HARDWARE

#### FEATURES

Material: Brass Handle Type: Cross Assembly Required: Yes Installation Type: Ceiling Mount Shower Head Installation Type: Ceiling Number of Shower Heads: 1 Shower Head Material: Brass Shower Head Spray: Rainfall Shower Arm Included: Yes Shower Head IPS: 1/2" Valve Trim Diameter: 7-7/8"