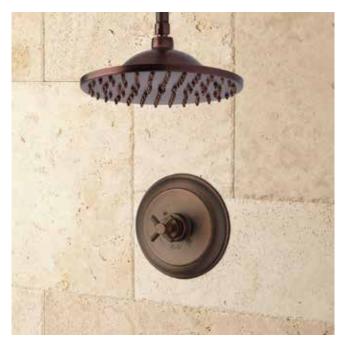

# BOSTONIAN

### CEILING-MOUNT RAINFALL NOZZLE SHOWER SET - MODERN CROSS HANDLE SKU: 926348

#### FEATURES

Material: Brass Handle Type: Cross Assembly Required: Yes Installation Type: Ceiling Mount Shower Head Installation Type: Ceiling Number of Shower Heads: 1 Shower Head Material: Brass Shower Head Spray: Rainfall Shower Arm Included: Yes Shower Head IPS: 1/2" Valve Trim Diameter: 7-7/8"