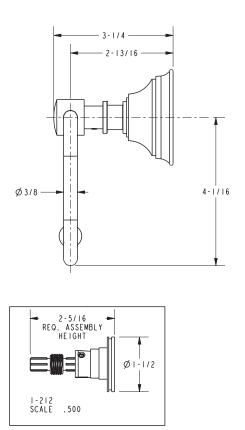

the Newport Brass catalog for additional color/finish options.

| Specified Model |                           |                               |
|-----------------|---------------------------|-------------------------------|
| Model           | Description               | Colors   Finishes             |
| 30-27           | Open Toilet Tissue Holder | □ 10B □ 15 □ 15S □ 26 □ Other |

#### **Product Specification**: Add "Color / Finish" suffix to Model number, below.

The Toilet Tissue Holder shall be made of solid brass construction and incorporate a double-post, spring-loaded roller design. Toilet Tissue Holder shall complement Newport Brass Miro product series. Toilet Tissue Holder shall be Newport Brass Model 29-28/\_\_\_\_.

## 30-27

### **PRODUCT DIMENSIONS** (Units are in inches)





## Astaire Toilet Tissue Holder **30-27**



t: 949.417.5207 | www.newportbrass.com ©2016 Brasstech, Inc.

Page 2 of 2 Spec\_30-27\_b\_4.16