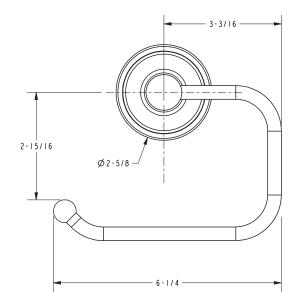

to the Newport Brass catalog for additional color/finish options.

| Specified Model |                           |                               |
|-----------------|---------------------------|-------------------------------|
| Model           | Description               | Colors   Finishes             |
| 30-27           | Open Toilet Tissue Holder | □ 10B □ 15 □ 15S □ 26 □ Other |

#### **Product Specification**: Add "Color / Finish" suffix to Model number, below.

The Toilet Tissue Holder shall be made of solid brass construction and incorporate a double-post, spring-loaded roller design. Toilet Tissue Holder shall complement Newport Brass Miro product series. Toilet Tissue Holder shall be Newport Brass Model 29-28/\_\_\_\_.

## 30-27

### **PRODUCT DIMENSIONS** (Units are in inches)





## Astaire Toilet Tissue Holder **30-27**



t: 949.417.5207 | www.newportbrass.com ©2016 Brasstech, Inc.

Page 2 of 2 Spec\_30-27\_b\_4.16