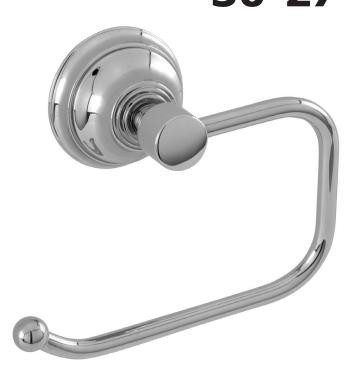

## Toilet Tissue Holder 30-27

### Features

- Solid brass construction
- Single-post, open roller design
- Complements Astaire poduct series