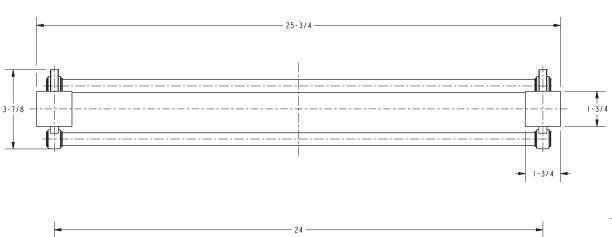

nce**

Meets or exceeds the following at date of manufacture:

■ All applicable US Federal and State material regulations



#### **Colors / Finishes**

PC: Polished ChromeSN: Satin Nickel

• Other: NA

| Specified Model |                      |                   |
|-----------------|----------------------|-------------------|
| Model           | Description          | Colors   Finishes |
| 1822            | 24" Double Towel Bar | □ PC □ SN         |

#### Product Specification: Add "Length Indicator and Color / Finish" suffix to Model number, below.

The Double Towel Bar shall be made of solid brass construction. Double Towel Bar shall complement GINGER Quattro product series. Double Towel Bar shall be GINGER Model 1822/\_\_\_\_.

# 1822

### **Product Dimensions** (units are in inches)