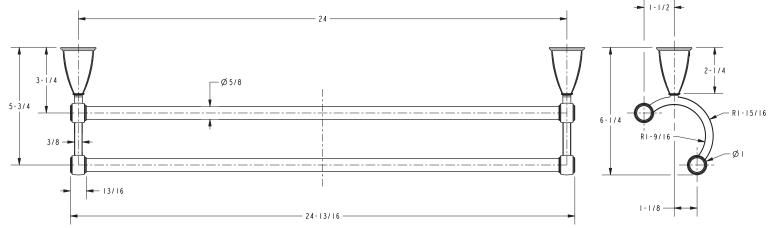

e**

Meets or exceeds the following at date of manufacture:

■ All applicable US Federal and State material regulations



#### **Colors / Finishes**

PC: Polished ChromeSN: Satin Nickel

• Other: NA

| Specified Model |                      |                   |
|-----------------|----------------------|-------------------|
| Model           | Description          | Colors   Finishes |
| 1822            | 24" Double Towel Bar | □ PC □ SN         |

#### Product Specification: Add "Length Indicator and Color / Finish" suffix to Model number, below.

The Double Towel Bar shall be made of solid brass construction. Double Towel Bar shall complement GINGER Quattro product series. Double Towel Bar shall be GINGER Model 1822/\_\_\_\_.

# 1822

### **Product Dimensions** (units are in inches)