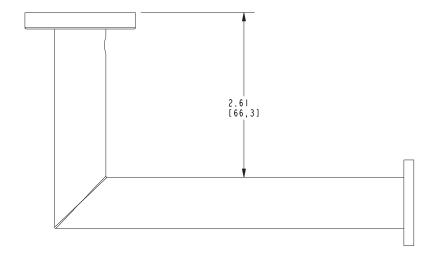

## **PRODUCT DIMENSIONS** (Units are in inches)

Product Dimensions are provided for reference only. For specific product installation guidelines, please reference the Installation Instructions of the product being installed.