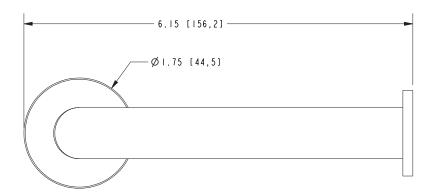

## **PRODUCT DIMENSIONS** (Units are in inches)

Product Dimensions are provided for reference only. For specific product installation guidelines, please reference the Installation Instructions of the product being installed.