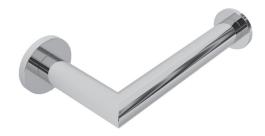

#### **Features**

- Solid brass construction
- Single-post, open roller design
- Complements Priya product series
- Optional left or right hand mounting orientation

#### **Toilet Tissue Holder**

36-27

Priya Toilet Tissue Holder **36-27** 