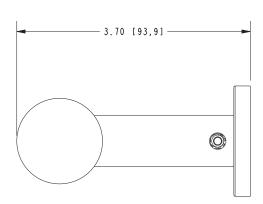

## **PRODUCT DIMENSIONS** (Units are in inches)

Product Dimensions are provided for reference only. For specific product installation guidelines, please reference the Installation Instructions of the product being installed.