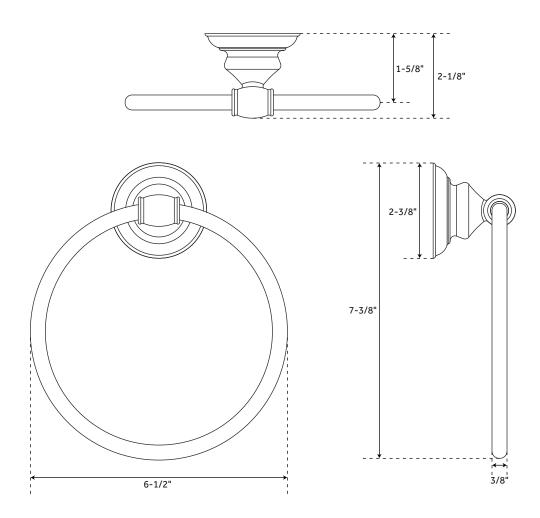

## FEATURES

Installation Type: Wall Mount Design: Traditional Material: Stainless Steel Length: 6-1/2" Height: 7-3/8" Depth: 2-1/8" Base Plate Diameter: 2-3/8" Assembly Required: No Mounting Hardware Included: Yes Mounting Hardware Concealed: Yes SIGNATURE HARDWARE LIFETIME WARRANTY See website for warranty information