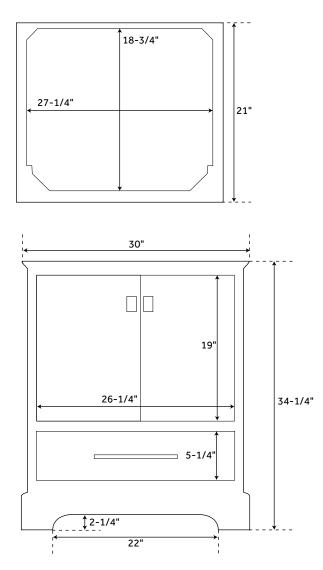

## FEATURES

Rough-in: 21" Material: Wood Installation Type: Freestanding Number of Basins: 1 Number of Doors: 2 Number of Drawers: 1 Features: Soft-Close Hinges Width: 29-3/4" Depth: 20-3/4" Height: 34" Assembly Required: No Faucet Included: No Sink Included: Optional Vanity Top Included: Optional Vanity Top Depth: 22" Vanity Top Width: 31" Vanity Top Thickness: 3cm Backsplash: Yes Mirror Included: Optional