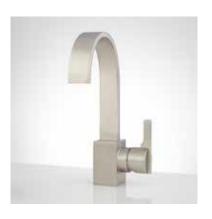

# ULTRA

## SINGLE-HOLE BATHROOM FAUCET

SKU: 920348



### **FEATURES**

Max. Countertop Thickness: 1-3/4"

Length: 4-1/8" Width: 7-1/2" Height: 11-1/4"

Height To Spout: 7-1/2"

Spout Reach: 6-1/8" Base Plate Length: 2"

Base Plate Width: 1-7/8" Handle Length: 4"

Height to Bottom of Handle: 1"

IPS: 1/2"

Drain Included: Yes Drain Size: 1-1/2"

Maximum Flow Rate: 1.2 gpm (gallons per minute)

### **CODES/STANDARDS**

cUPC NSF/ANSI 61

NSF/ANSI 372

ASME A112.18.1/CSA B125.1

**CEC** Listed WaterSense

#### SIGNATURE HARDWARE **LIFETIME WARRANTY**

See website for warranty information



All product dimensions are nominal.

REVISED 09/11/2018