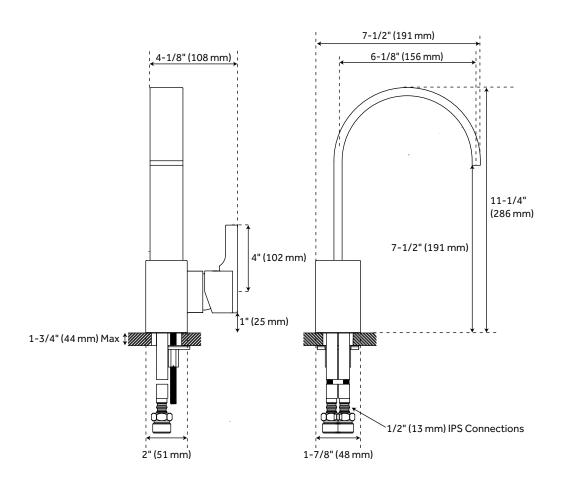

### **FEATURES**

Max. Countertop Thickness: 1-3/4"

Length: 4-1/8" Width: 7-1/2" Height: 11-1/4"

Height To Spout: 7-1/2"

Spout Reach: 6-1/8" Base Plate Length: 2"

Base Plate Width: 1-7/8" Handle Length: 4"

Height to Bottom of Handle: 1"

IPS: 1/2"

Drain Included: Yes Drain Size: 1-1/2"

Maximum Flow Rate: 1.2 gpm (gallons per minute)