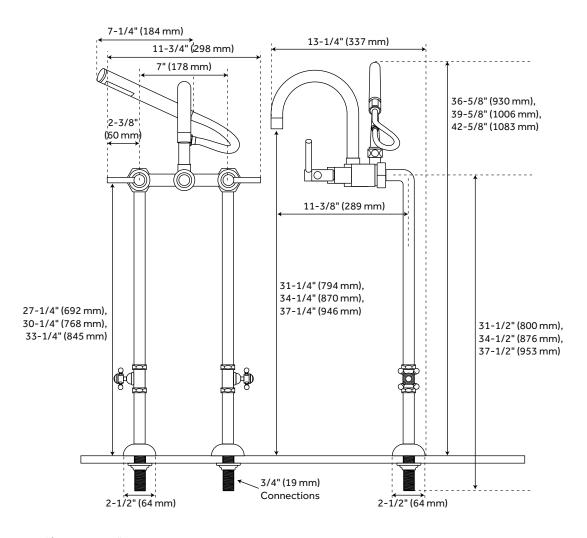

## FREESTANDING TUB FAUCET, SUPPLIES, VALVES - LEVER HANDLES

SKU: 909044

 $\label{thm:condition} Underfloor\ access is\ required\ for\ proper\ installation.$  Installation on a concrete slab will require\ cutting\ and\ concrete\ removal.

## **FEATURES**

Installation Type: Freestanding

Design: Modern Faucet Centers: 7" Handle Type: Lever

Features: Gooseneck, Hand Shower

Length: 11-3/4"
Width: 13-1/4"
Spout Reach: 11-3/8"
Base Plate Length: 2-1/2"
Base Plate Width: 2-1/2"
Ceramic Disc Cartridges: Yes
Water Supplies Included: Yes
Diverter Included: Yes
Shut-off Valves Included: Yes
Couplers Included: Yes
Hand Shower Hose Length: 60"