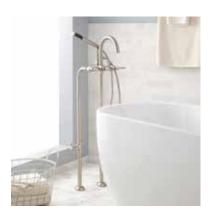

## SEBASTIAN

## FREESTANDING TUB FAUCET, SUPPLIES, VALVES - LEVER HANDLES

SKU: 909044

 $\label{thm:condition} Underfloor\ access is\ required\ for\ proper\ installation.$  Installation on a concrete slab will require\ cutting\ and\ concrete\ removal.

## **FEATURES**

Installation Type: Freestanding

Design: Modern Faucet Centers: 7" Handle Type: Lever

Features: Gooseneck, Hand Shower

Length: 11-3/4"
Width: 13-1/4"
Spout Reach: 11-3/8"
Base Plate Length: 2-1/2"
Base Plate Width: 2-1/2"
Ceramic Disc Cartridges: Yes
Water Supplies Included: Yes
Diverter Included: Yes
Shut-off Valves Included: Yes
Couplers Included: Yes
Hand Shower Hose Length: 60"