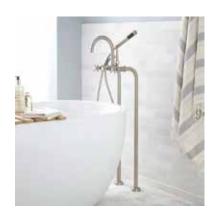

## FREESTANDING TUB FAUCET AND SUPPLIES - CROSS HANDLES

SKU: 913703

Underfloor access is required for proper installation. Installation on a concrete slab will require cutting and concrete removal.

## **FEATURES**

Installation Type: Freestanding

Design: Modern Faucet Centers: 7" Handle Type: Cross

Features: Gooseneck, Hand Shower

Material: Brass Length: 11-3/4" Width: 13-1/4" Spout Reach: 11-3/8" Handle Material: Brass Base Plate Length: 2-1/2" Base Plate Width: 2-1/2" Ceramic Disc Cartridges: Yes Water Supplies Included: Yes Diverter Included: Yes Hand Shower Hose Length: 60" Hand Shower Style: Modern