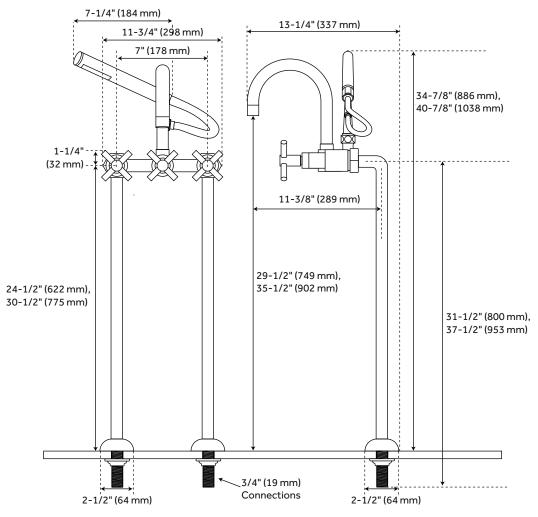

## FREESTANDING TUB FAUCET AND SUPPLIES - CROSS HANDLES

SKU: 913703

Underfloor access is required for proper installation. Installation on a concrete slab will require cutting and concrete removal.

## **FEATURES**

Installation Type: Freestanding

Design: Modern Faucet Centers: 7" Handle Type: Cross

Features: Gooseneck, Hand Shower

Material: Brass Length: 11-3/4" Width: 13-1/4" Spout Reach: 11-3/8" Handle Material: Brass Base Plate Length: 2-1/2" Base Plate Width: 2-1/2" Ceramic Disc Cartridges: Yes Water Supplies Included: Yes Diverter Included: Yes Hand Shower Hose Length: 60" Hand Shower Style: Modern