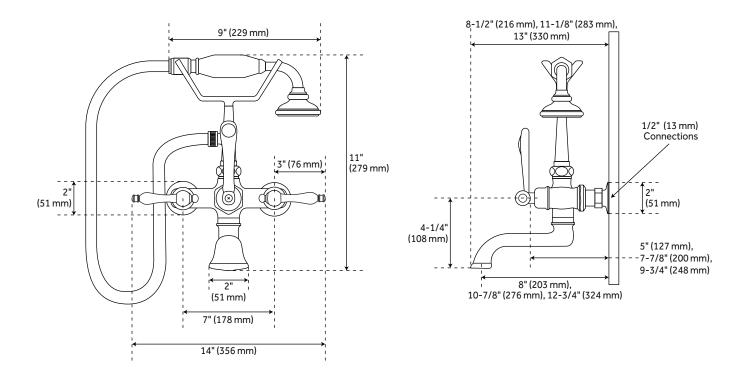

## **FEATURES**

Installation Type: Wall Mount

Faucet Centers: 7"

Handle Type: Lever

Features: Hand Shower Included

Length: 14"

Height: 11"

Height To Spout: 4-1/4"

Spout Width: 2"

Handle Material: Brass

Hot and Cold Indicators: Yes

Drain Included: No

Base Plate Length: 2"

Base Plate Width: 2"

Ceramic Disc Cartridges: Yes

Water Connection Included: Yes

Diverter Included: Yes

Couplers Included: Yes

Hand Shower Hose Length: 60"

All product dimensions are nominal.