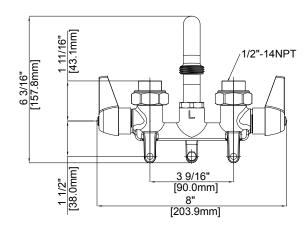

## **Product Specifications**

**PF244A** Rough Brass Body

Chrome Spout and Handles