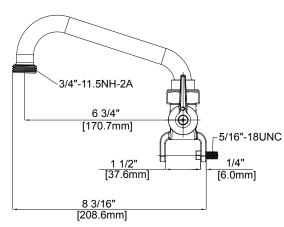

## **Product Specifications**

**PF244A** Rough Brass Body

Chrome Spout and Handles