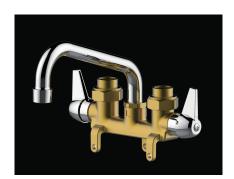

# Two Handle Laundry Faucet

## **Product Specifications**

**PF244A** Rough Brass Body

Chrome Spout and Handles