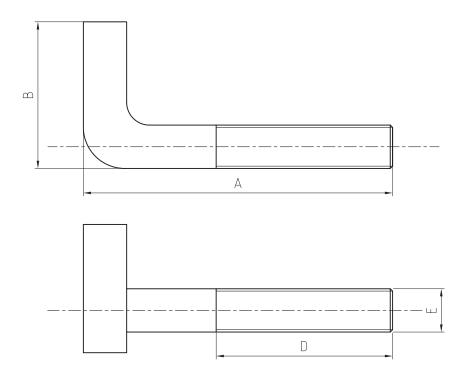

## **Product Specifications**

| Model Number | Size | Bucket Quantity |
|--------------|------|-----------------|
| PSPLEBE      | 5/8" | 60              |
| PSPLEBF      | 3/4" | 50              |

| Model Number | А      | В       | С       | D      | Е    |
|--------------|--------|---------|---------|--------|------|
| PSPLEBE      | 4 7/8" | 3 1/16¨ | 2 1/16" | 2 3/4" | 5/8" |
| PSPLEBF      | 5"     | 3       | 2 5/16" | 2 3/4" | 3/4" |

### **PSPLEB SERIES**