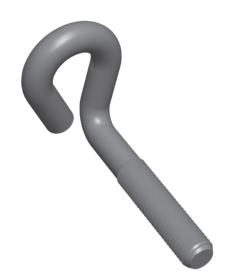

# **EYE BOLTS**

#### **Product Features**

- Manufactured from Low Alloy Steel
- PROSELECT Eye Bolts conform to ASTM AWWA C111/A21.11