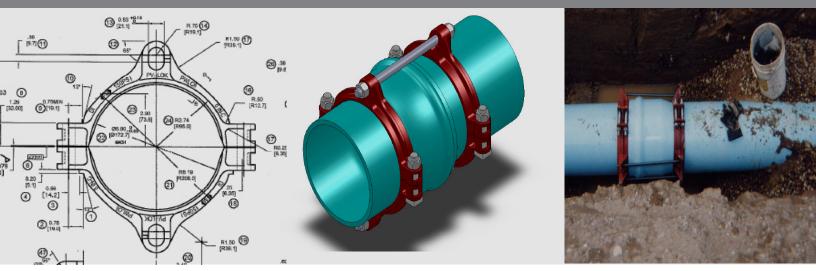

## PV-LOK<sup>™</sup> MODEL PWP SERRATED BELL JOINT RESTRAINT FOR AWWA C900/905 PVC PIPE

## **PRODUCT SPECIFICATIONS**

| MATERIAL:         | Machine-serrated clamping ring is manufactured of high strength ductile iron in accordance with ASTM A536, Grade 65-45-12.<br>Side clamping bolts and hex nuts are manufactured of high strength steel in accordance with ASTM A449 and zinc-plated to B663, Type III Sec.1 for corrosion resistance. |
|-------------------|-------------------------------------------------------------------------------------------------------------------------------------------------------------------------------------------------------------------------------------------------------------------------------------------------------|
| SIZE RANGE:       | 4" through 48"                                                                                                                                                                                                                                                                                        |
| DIMENSION:        | Conform to ANSI/AWWA C900/905 standards                                                                                                                                                                                                                                                               |
| PRESSURE RATINGS: | Equal to the water working pressure rating of the pipe upon which it is installed with a minimum 2:1 factor of safety.                                                                                                                                                                                |
| COATING:          | Red Alkyd paint<br>Electro-deposition "CORRSAFE™" available upon request. For further information,<br>please refer to our CORRSAFE Product Information sheet at http://www.sigmaco.<br>com/pipe-restraint-product coatings-linings/                                                                   |
| APPROVALS:        | Factory Mutual approved in sizes 4", 6", 8" & 10"                                                                                                                                                                                                                                                     |
| DEFLECTION:       | Maintains the allowable nominal deflection within the PVC pipe manufacturer recommendation for AWWA C900/905 PVC pipe bells.                                                                                                                                                                          |
| TRACEABILITY:     | Machine-serrated clamping rings are individually cast with exact heat code information.                                                                                                                                                                                                               |
| INSTALLATION:     | In accordance with manufacturer's recommendation and applicable AWWA standards.                                                                                                                                                                                                                       |