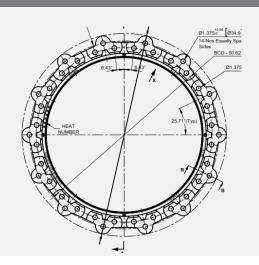

## **PRODUCT SPECIFICATIONS**

**MATERIAL:** 

 Gland body, wedge inserts and break-off top actuating bolts are manufactured of high strength ductile iron in accordance with ASTM A536, Grade 65-45-12.

SIZE RANGE: •

**DIMENSION:** 

Conform to ANSI/AWWA C111/A21.11 & ANSI/AWWA C153/A21.53 standards

PRESSURE RATING:

• Equal to the water working pressure rating of the pipe upon which it is installed with a minimum 2:1 factor of safety.

**APPROVALS:** 

Underwriters Laboratories' listed in sizes 4"-12" to ASTM F1674 (latest revision) and Factory Mutual approved in sizes 4"-12".

**DEFLECTION:** 

• 5° on 3"-12", 2° on 14"-16", 1.5° on 18"-30" and 1° on 36", 42", 48", 54" and 60"

TRACEABILITY:

• Gland body, wedge inserts and break-off top actuating bolts are individually cast with exact heat code information.

**INSTALLATION:** 

• In accordance with manufacturer's recommendation and applicable AWWA standards.