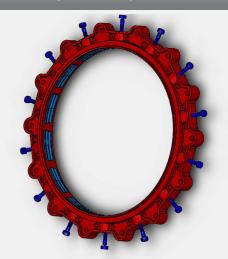

## ONE-LOK™ MODEL SLCE WEDGE RESTRAINT FOR PVC PIPE

## **PRODUCT SPECIFICATIONS**

**MATERIAL:** 

 Gland body, wedge inserts and break-off top actuating bolts are manufactured of high strength ductile iron in accordance with ASTM A536, Grade 65-45-12.

SIZE RANGE: •