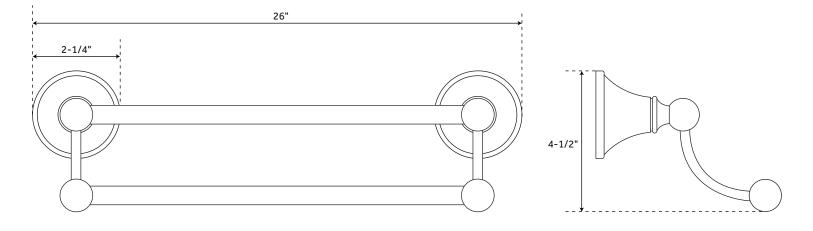

## 24" SEATTLE

DOUBLE TOWEL BAR SKU: 921701

## FEATURES

Installation Type: Wall Mount Design: Traditional Material: Brass Length: 26" Height: 4-1/2" Depth: 6-1/2" Assembly Required: No Base Plate Diameter: 2-1/4" Mounting Hardware Concealed: Yes Centers: 24" SIGNATURE HARDWARE LIFETIME WARRANTY