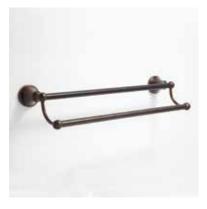

## 18" SEATTLE

DOUBLE TOWEL BAR SKU: 921701

## FEATURES

Installation Type: Wall Mount Design: Traditional Material: Brass Length: 20" Height: 4-1/2" Depth: 6-1/2" Assembly Required: No Base Plate Diameter: 2-1/4" Mounting Hardware Concealed: Yes Centers: 18" SIGNATURE HARDWARE LIFETIME WARRANTY