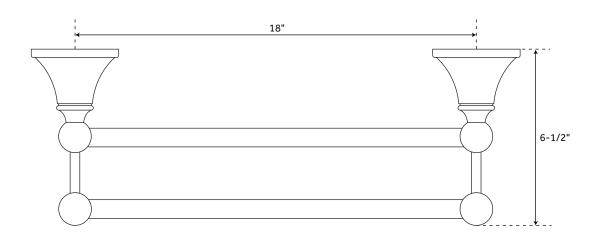

## 18" SEATTLE

DOUBLE TOWEL BAR SKU: 921701

## FEATURES

Installation Type: Wall Mount Design: Traditional Material: Brass Length: 20" Height: 4-1/2" Depth: 6-1/2" Assembly Required: No Base Plate Diameter: 2-1/4" Mounting Hardware Concealed: Yes Centers: 18" SIGNATURE HARDWARE LIFETIME WARRANTY