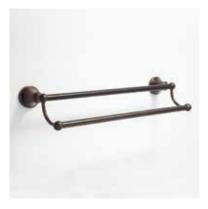

## 24" SEATTLE

DOUBLE TOWEL BAR SKU: 921701

## FEATURES

Installation Type: Wall Mount Design: Traditional Material: Brass Length: 26" Height: 4-1/2" Depth: 6-1/2" Assembly Required: No Base Plate Diameter: 2-1/4" Mounting Hardware Concealed: Yes Centers: 24" SIGNATURE HARDWARE LIFETIME WARRANTY