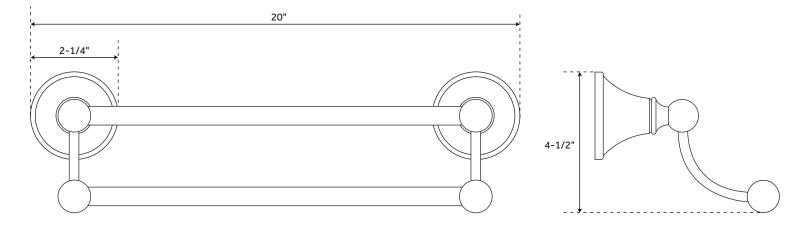

## 18" SEATTLE

DOUBLE TOWEL BAR SKU: 921701

## FEATURES

Installation Type: Wall Mount Design: Traditional Material: Brass Length: 20" Height: 4-1/2" Depth: 6-1/2" Assembly Required: No Base Plate Diameter: 2-1/4" Mounting Hardware Concealed: Yes Centers: 18" SIGNATURE HARDWARE LIFETIME WARRANTY