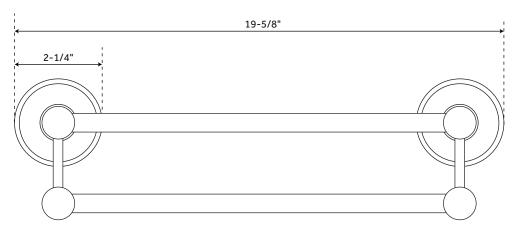

#### **FEATURES**

Installation Type: Wall Mount
Material: Acrylic
Length: 19-5/8"
Width: 4"
Depth: 5-1/2"
Base Plate Length: 2-1/4"
Base Plate Height: 2-1/4"
Mounting Hardware Included: Yes
Mounting Hardware Concealed: Yes
Assembly Required: No
Number of Rails: 2
Centers: 17-5/8"