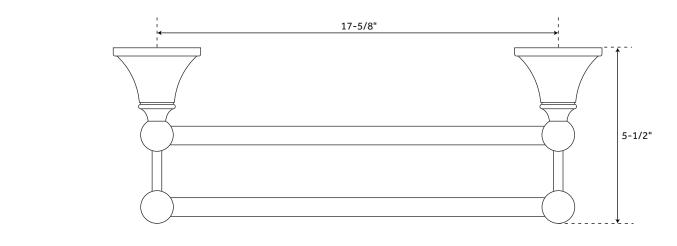

#### **FEATURES**

Installation Type: Wall Mount
Material: Acrylic
Length: 19-5/8"
Width: 4"
Depth: 5-1/2"
Base Plate Length: 2-1/4"
Base Plate Height: 2-1/4"
Mounting Hardware Included: Yes
Mounting Hardware Concealed: Yes
Assembly Required: No
Number of Rails: 2
Centers: 17-5/8"