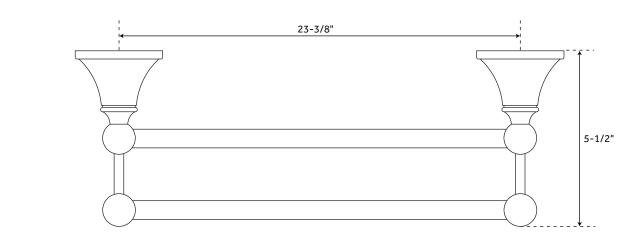

# 24" SEATTLE

### ACRYLIC DOUBLE TOWEL BAR

SKU: 933034

#### **FEATURES**

Installation Type: Wall Mount
Material: Acrylic
Length: 25-5/8"
Width: 4"
Depth: 5-1/2"
Base Plate Length: 2-1/4"
Base Plate Height: 2-1/4"
Mounting Hardware Included: Yes
Mounting Hardware Concealed: Yes
Assembly Required: No
Number of Rails: 2
Centers: 23-3/8"