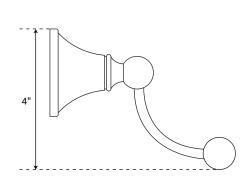

#### **FEATURES**

Installation Type: Wall Mount
Material: Acrylic
Length: 19-5/8"
Width: 4"
Depth: 5-1/2"
Base Plate Length: 2-1/4"
Base Plate Height: 2-1/4"
Mounting Hardware Included: Yes
Mounting Hardware Concealed: Yes
Assembly Required: No
Number of Rails: 2
Centers: 17-5/8"

#### **FEATURES**

Installation Type: Wall Mount
Material: Acrylic
Length: 25-5/8"
Width: 4"
Depth: 5-1/2"
Base Plate Length: 2-1/4"
Base Plate Height: 2-1/4"
Mounting Hardware Included: Yes
Mounting Hardware Concealed: Yes
Assembly Required: No
Number of Rails: 2
Centers: 23-3/8"