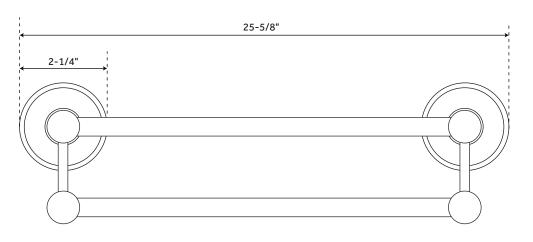

# 18" SEATTLE

### ACRYLIC DOUBLE TOWEL BAR

SKU: 933034

#### **FEATURES**

Installation Type: Wall Mount
Material: Acrylic
Length: 19-5/8"
Width: 4"
Depth: 5-1/2"
Base Plate Length: 2-1/4"
Base Plate Height: 2-1/4"
Mounting Hardware Included: Yes
Mounting Hardware Concealed: Yes
Assembly Required: No
Number of Rails: 2
Centers: 17-5/8"