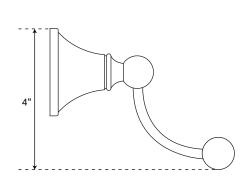

#### **FEATURES**

Installation Type: Wall Mount
Material: Acrylic
Length: 19-5/8"
Width: 4"
Depth: 5-1/2"
Base Plate Length: 2-1/4"
Base Plate Height: 2-1/4"
Mounting Hardware Included: Yes
Mounting Hardware Concealed: Yes
Assembly Required: No
Number of Rails: 2
Centers: 17-5/8"