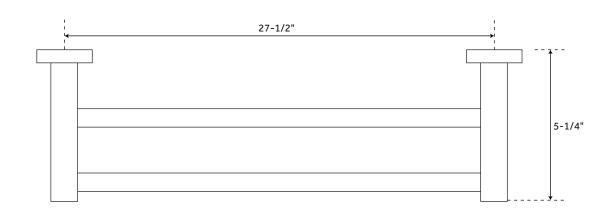

#### **FEATURES**

Installation Type: Wall Mount
Design: Transitional
Material: Brass/Zinc
Length: 29-1/4"
Depth: 5-1/4"
Base Plate Length: 1-3/4"
Base Plate Height: 1-3/4"
Mounting Hardware Concealed: Yes
Mounting Hardware Included: Yes
Assembly Required: No
Number of Rails: 2
Rod Diameter: 5/8"
Centers: 27-1/2"