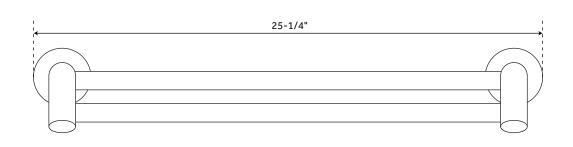

#### **FEATURES**

Installation Type: Wall Mount
Design: Transitional
Material: Brass/Zinc
Length: 25-1/4"
Depth: 5-1/4"
Base Plate Length: 1-3/4"
Base Plate Height: 1-3/4"
Mounting Hardware Concealed: Yes
Mounting Hardware Included: Yes
Assembly Required: No
Number of Rails: 2
Rod Diameter: 5/8"