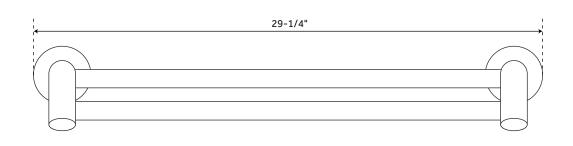

# 28" CEELEY

### **DOUBLE TOWEL BAR**

SKU: 916741

#### **FEATURES**

Installation Type: Wall Mount
Design: Transitional
Material: Brass/Zinc
Length: 29-1/4"
Depth: 5-1/4"
Base Plate Length: 1-3/4"
Base Plate Height: 1-3/4"
Mounting Hardware Concealed: Yes
Mounting Hardware Included: Yes
Assembly Required: No
Number of Rails: 2
Rod Diameter: 5/8"
Centers: 27-1/2"