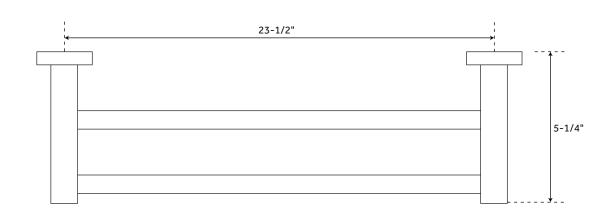

Centers: 23-1/2"

#### **FEATURES**

Installation Type: Wall Mount
Design: Transitional
Material: Brass/Zinc
Length: 25-1/4"
Depth: 5-1/4"
Base Plate Length: 1-3/4"
Base Plate Height: 1-3/4"
Mounting Hardware Concealed: Yes
Mounting Hardware Included: Yes
Assembly Required: No
Number of Rails: 2
Rod Diameter: 5/8"