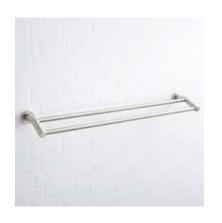

# 28" CEELEY

### **DOUBLE TOWEL BAR**

SKU: 916741

#### **FEATURES**

Installation Type: Wall Mount
Design: Transitional
Material: Brass/Zinc
Length: 29-1/4"
Depth: 5-1/4"
Base Plate Length: 1-3/4"
Base Plate Height: 1-3/4"
Mounting Hardware Concealed: Yes
Mounting Hardware Included: Yes
Assembly Required: No
Number of Rails: 2
Rod Diameter: 5/8"
Centers: 27-1/2"