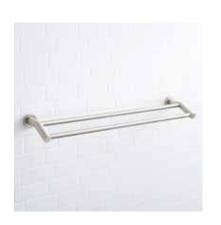

### **DOUBLE TOWEL BAR**

SKU: 916741

#### **FEATURES**

Installation Type: Wall Mount
Design: Transitional
Material: Brass/Zinc
Length: 25-1/4"
Depth: 5-1/4"
Base Plate Length: 1-3/4"
Base Plate Height: 1-3/4"
Mounting Hardware Concealed: Yes
Mounting Hardware Included: Yes
Assembly Required: No
Number of Rails: 2
Rod Diameter: 5/8"