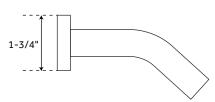

#### **FEATURES**

Installation Type: Wall Mount
Design: Transitional
Material: Brass/Zinc
Length: 29-1/4"
Depth: 5-1/4"
Base Plate Length: 1-3/4"
Base Plate Height: 1-3/4"
Mounting Hardware Concealed: Yes
Mounting Hardware Included: Yes
Assembly Required: No
Number of Rails: 2
Rod Diameter: 5/8"
Centers: 27-1/2"