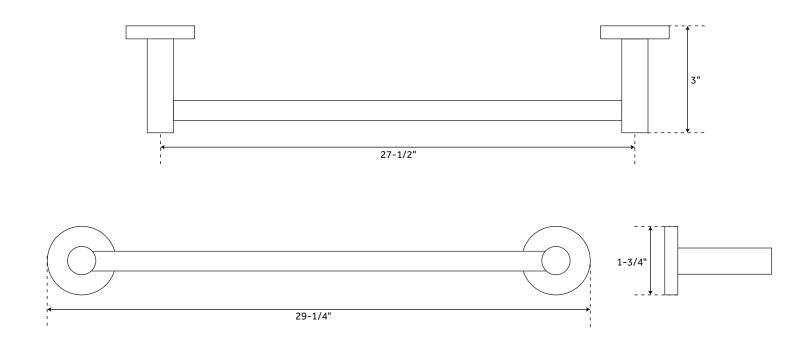

#### **FEATURES**

Installation Type: Wall Mount

Design: Modern Material: Brass/Zinc Length: 29-1/4" Depth: 3"

Base Plate Length: 1-3/4" Base Plate Height: 1-3/4" Assembly Required: No Number of Rails: 1 Rod Diameter: 5/8" Centers: 27-1/2"

Mounting Hardware Concealed: Yes Mounting Hardware Included: Yes