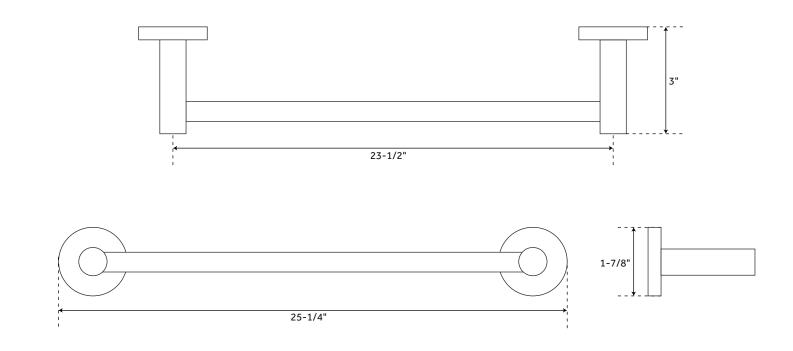

#### **FEATURES**

Installation Type: Wall Mount

Design: Modern Material: Brass/Zinc Length: 25-1/4" Depth: 3"

Base Plate Length: 1-3/4" Base Plate Height: 1-3/4" Assembly Required: No Number of Rails: 1 Rod Diameter: 5/8" Centers: 23-1/2"

Mounting Hardware Concealed: Yes Mounting Hardware Included: Yes