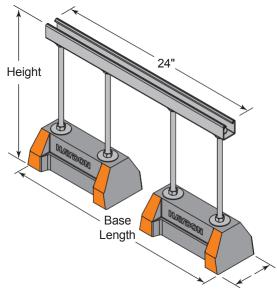

## **Specifications**

| Catalog<br>Number | Height | Width | No. of Bases<br>Required | Strut<br>Length | Strut<br>Size | Base<br>Length | Weight | Design<br>Load | Safety<br>Factor |
|-------------------|--------|-------|--------------------------|-----------------|---------------|----------------|--------|----------------|------------------|
| FNW7707X          | 8"     | 5"    | 1                        | 9.312"          | 13/16"        | 10-7/8"        | 6.89   | 1,000          | 2.0              |
| FNW770712         | 12"    | 5"    | 1                        | 9.312"          | 13/16"        | 10-7/8"        | 7.34   | 1,000          | 2.0              |
| FNW770716         | 16"    | 5"    | 2                        | 24.0"           | 1-5/8"        | 26"            | 15.85  | 1,462          | 2.0              |