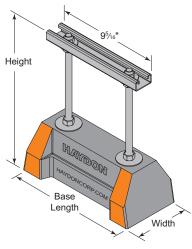

## **Specifications**

| Catalog<br>Number | Height | Width | No. of Bases<br>Required | Strut<br>Length | Strut<br>Size | Base<br>Length | Weight | Design<br>Load | Safety<br>Factor |
|-------------------|--------|-------|--------------------------|-----------------|---------------|----------------|--------|----------------|------------------|
| FNW7707X          | 8"     | 5"    | 1                        | 9.312"          | 13/16"        | 10-7/8"        | 6.89   | 1,000          | 2.0              |
| FNW770712         | 12"    | 5"    | 1                        | 9.312"          | 13/16"        | 10-7/8"        | 7.34   | 1,000          | 2.0              |
| FNW770716         | 16"    | 5"    | 2                        | 24.0"           | 1-5/8"        | 26"            | 15.85  | 1,462          | 2.0              |