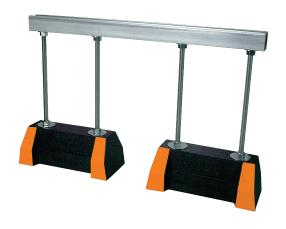

## **PIPE SUPPORTS**

The 7707 series is designed to support a variety of applications.

## **Features**

- · Single pipe support
- Pre-assembled
- 13/16" strut channel or 1-5/8" strut channel
- Made from 100% recycled rubber
- · UV resistant
- · Made in the USA

\*Not recommended for pipe roller series