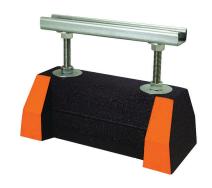

## **PIPE SUPPORTS**

The 7707 series is designed to support a variety of applications.

## **Features**

- · Single pipe support
- Pre-assembled
- 13/16" strut channel or 1-5/8" strut channel
- Made from 100% recycled rubber
- · UV resistant
- · Made in the USA

\*Not recommended for pipe roller series