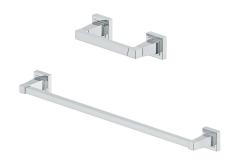

# 98 SERIES BATH ACCESSORIES KELPER

#### **Model Numbers**

PF9890CP, PF9831CP Chrome PF9890BN, PF9831BN Brushed nickel PF9890MB, PF9831MB Matte black