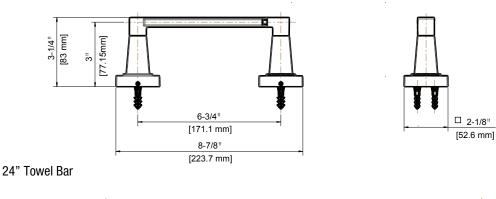

## **PF98 Series**

# 98 SERIES BATH ACCESSORIES KELPER

#### **Product Features**

- All metal construction
- Mounting hardware included

#### **Model Numbers**

PF9890CP, PF9831CP Chrome PF9890BN, PF9831BN Brushed nickel PF9890MB, PF9831MB Matte black



### **PF9890CP PF9831CP**

**Product Specifications** 

#### **Pivoting Tissue Holder**







### Warranty and Codes

This product comes complete with installation, operating, care and maintenance instructions. PROFLO faucets carry a consumer limited lifetime warranty.

Distributed Exclusively by Ferguson and Wolseley Canada ©2018 Ferguson Enterprises, Inc. All Rights Reserved.