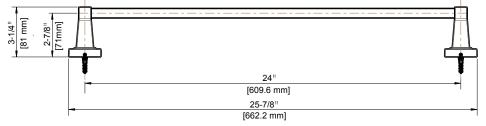

## **PF98 Series**

# 98 SERIES BATH ACCESSORIES KELPER

#### **Product Features**

- All metal construction
- Mounting hardware included

#### **Model Numbers**

PF9890CP, PF9831CP Chrome PF9890BN, PF9831BN Brushed nickel PF9890MB, PF9831MB Matte black



### **PF9890CP PF9831CP**

**Product Specifications** 

#### **Pivoting Tissue Holder**







### Warranty and Codes

This product comes complete with installation, operating, care and maintenance instructions. PROFLO faucets carry a consumer limited lifetime warranty.

Distributed Exclusively by Ferguson and Wolseley Canada ©2018 Ferguson Enterprises, Inc. All Rights Reserved.