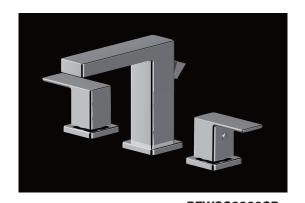

# **PFWSC9860**

# TWO HANDLE LAVATORY FAUCET

# **Kelper Series**

### **Model Numbers**

PFWSC9860CP Chrome

PFWSC9860BN Brushed nickel PFWSC9860MB Matte black