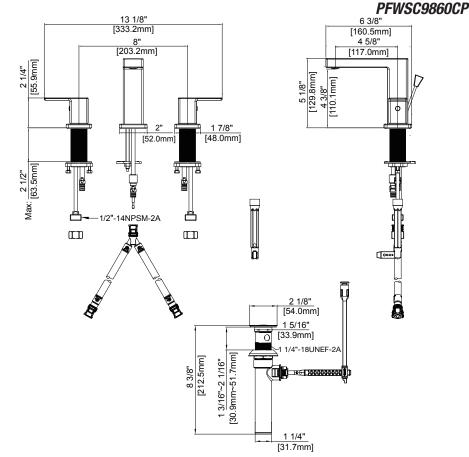

# **PFWSC9860**

### **Product Features**

- · Max. flow rate: 1.2 gpm at 60 psi
- · Metal lever handle
- · Ceramic disc cartridges
- With quick install 50/50 pop up assembly
- Meets: ASME A112.18.1 / CSA B125.1
- cUPC/IAPMO listed
- ADA compliant
- · NSF 61 compliant
- WaterSense certified

### **Model Numbers**

PFWSC9860CP Chrome

PFWSC9860BN Brushed nickel PFWSC9860MB Matte black