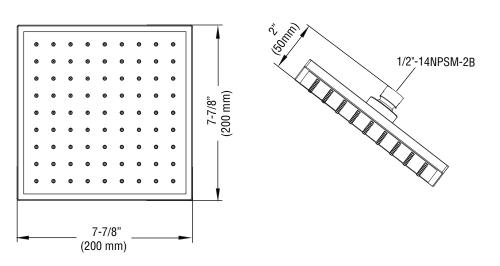

# PFSH319G Showerhead



## **Product Features**

- Single function showerhead
- Brass and ABS construction
- 1/2" connection
- Max. flow rate: 1.8 gpm
- Easy clean nozzles
- cUPC / WaterSense / IAPMO listed

#### Function



#### Model Numbers

PFSH319GCP Chrome PFSH319GBN Brushed Nickel PFSH319GMB Matte Black



PFSH319GCP

## **Product Specifiction**



### Warranty and Codes

This PROFLO product carries a limited lifetime warranty in residential applications. Warranty is 5 years in commercial applications. This product come complete with installation, operating, care and maintenance instructions. This product meets ASME: A112.18.1.

C