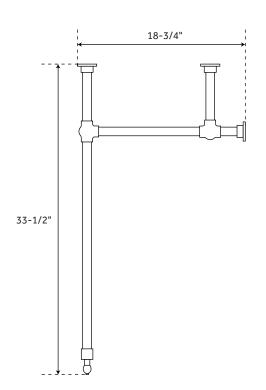

## **FEATURES**

Height: 33-1/2"
Depth: 18-3/4"
Stand Material: Brass
1" OD brass tubing
Stand comes with side support rods, three support
legs and front support rod. Front support
rod can be custom cut on site to fit your vanity
top dimensions.