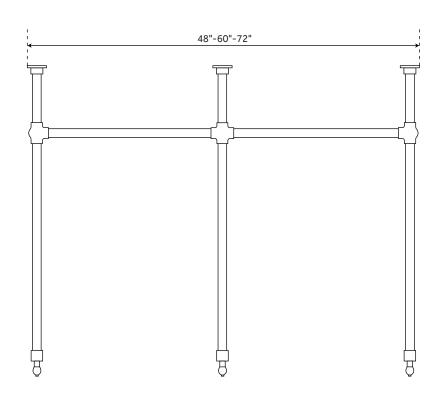

## **FEATURES**

Height: 33-1/2"
Depth: 18-3/4"
Stand Material: Brass
1" OD brass tubing
Stand comes with side support rods, three support
legs and front support rod. Front support
rod can be custom cut on site to fit your vanity
top dimensions.