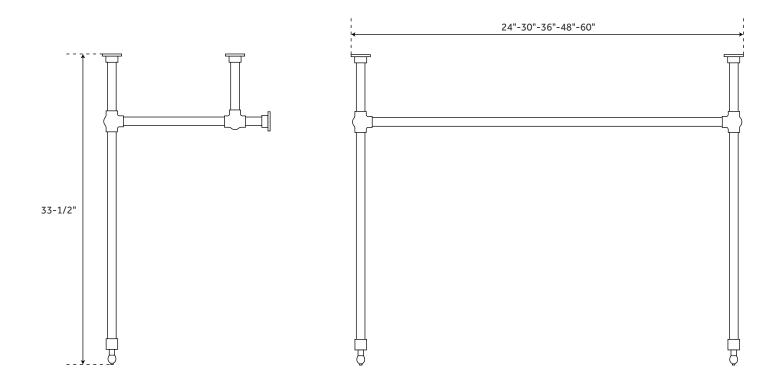

## **FEATURES**

Height: 33-1/2" Stand Material: Solid Brass 1" OD brass tubing. Stand comes with side support rods, two support legs and and 60" L front support rod. Front support rod can be custom cut on site to fit your vanity top dimensions Top and sink not included