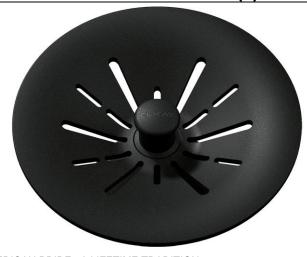

## Elkay Quartz Perfect Drain 3-1/2" Removable Polymer Basket Strainer and Rubber Stopper

Model(s) LKPDQS

- COLOR MATCH: Coordinate your drain to match the color of your Elkay Quartz Classic or Quartz Luxe sink.
- POLYMER: Material is infused with color, and will not chip or scratch off from daily use.
- BASKET STRAINER AND STOPPER: Strainer catches food and waste from going down the drain. Use stopper to fill sink with water for washing and soaking.
- DURABLE: Corrosion resistant for long-lasting durability.
- EASY CLEANING: Wash by hand with a mild detergent and soft cloth; rinse.