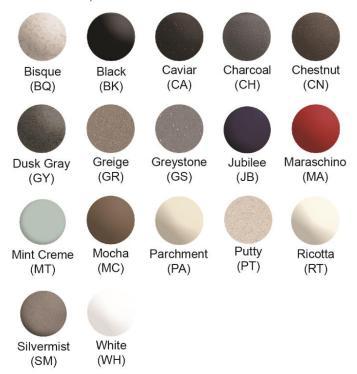

## PRODUCT SPECIFICATIONS

Elkay Quartz Perfect Drain 3-1/2" Removable Polymer Basket Strainer and Rubber Stopper. Overall dimensions are 4-1/8"  $\times$  4-1/8"  $\times$  3-1/16". Made of Polymer.

| Material:        | Polymer                                                                                                                                                                                                                                                              |
|------------------|----------------------------------------------------------------------------------------------------------------------------------------------------------------------------------------------------------------------------------------------------------------------|
| Finish:          | Bisque (BQ), Black (BK), Caviar (CA),<br>Charcoal (CH), Chestnut (CN),<br>Dusk Gray (GY), Greige (GR),<br>Greystone (GS), Jubilee (JB),<br>Maraschino (MA), Mint Creme (MT),<br>Mocha (MC), Parchment (PA), Putty (PT),<br>Ricotta (RT), Silvermist (SM), White (WH) |
| Dimensions:      | 4-1/8" x 4-1/8" x 3-1/16"                                                                                                                                                                                                                                            |
| Shipping Weight: | .5 lbs.                                                                                                                                                                                                                                                              |

- COLOR MATCH: Coordinate your drain to match the color of your Elkay Quartz Classic or Quartz Luxe sink.
- POLYMER: Material is infused with color, and will not chip or scratch off from daily use.
- BASKET STRAINER AND STOPPER: Strainer catches food and waste from going down the drain. Use stopper to fill sink with water for washing and soaking.
- DURABLE: Corrosion resistant for long-lasting durability.
- EASY CLEANING: Wash by hand with a mild detergent and soft cloth; rinse.