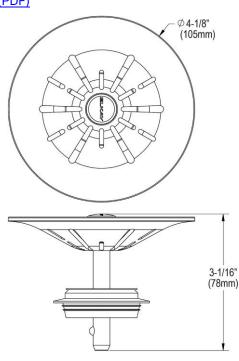

## PRODUCT SPECIFICATIONS

Elkay Quartz Perfect Drain 3-1/2" Removable Polymer Basket Strainer and Rubber Stopper. Overall dimensions are 4-1/8"  $\times$  4-1/8"  $\times$  3-1/16". Made of Polymer.

| Material:        | Polymer                                                                                                                                                                                                                                                              |
|------------------|----------------------------------------------------------------------------------------------------------------------------------------------------------------------------------------------------------------------------------------------------------------------|
| Finish:          | Bisque (BQ), Black (BK), Caviar (CA),<br>Charcoal (CH), Chestnut (CN),<br>Dusk Gray (GY), Greige (GR),<br>Greystone (GS), Jubilee (JB),<br>Maraschino (MA), Mint Creme (MT),<br>Mocha (MC), Parchment (PA), Putty (PT),<br>Ricotta (RT), Silvermist (SM), White (WH) |
| Dimensions:      | 4-1/8" x 4-1/8" x 3-1/16"                                                                                                                                                                                                                                            |
| Shipping Weight: | .5 lbs.                                                                                                                                                                                                                                                              |