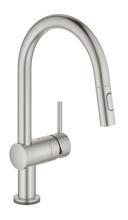

## MINTA TOUCH Single-Handle Kitchen Faucet MODEL # 31359DC2

## Standard Specification:

- C-spout
- Single hole installation
- Touch: activation of water via skin contact
- 6 V lithium-battery supply (type CR-P2)
- CE approved and meets the requirements of IAPMO IGC 349-2017
- Solenoid valve
- Fixed value mixing valve
- Automatic safety stop after 60 sec. (factory set)
- Type of protection IP 44
- GROHE SilkMove ceramic cartridge
- GROHE StarLight finish
- Pull-out dual spray
- Swivel Spout
- Swivel area 360°
- Check valve included to prevent backflow
- Stainless steel flex lines
- Quick installation system
- GROHE Limited Lifetime Warranty
- 1.75 gpm

## Color:

□ 31359DC2 SuperSteel InfinityFinish